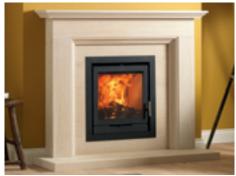

**FPi5W** shown in Aylesbury Limestone surround with four-sided trim

| Code                         | Description                                    | RRP<br>Ex. VAT £ | RRP<br>Inc.VAT £ |
|------------------------------|------------------------------------------------|------------------|------------------|
| Portuguese Limestone – Surro | und and Complete Fireplaces                    |                  |                  |
| Surround Only (SO)           |                                                |                  |                  |
| PL908                        | Aylesbury SO – 80mm Rebate                     | £659.17          | £791.00          |
| Complete Fireplace (CFP)     |                                                |                  |                  |
| PL704                        | Aylesbury CFP – 80mm Rebate                    | £874.17          | £1,049.00        |
| PL704CH                      | Aylesbury CFP Including Chamber – 80mm Rebate  | £1,057.50        | £1,269.00        |
| PL003                        | Berrington CFP Including Chamber – 80mm Rebate | £1,375.00        | £1,650.00        |
| PL601A                       | Balmoral CFP – 80mm Rebate                     | £832.50          | £999.00          |
| PL625B                       | Beckford CFP – 80mm Rebate                     | £709.17          | £851.00          |
| PL201HD                      | Condover CFP – 80mm Rebate                     | £1,665.83        | £1,999.00        |
| PL900                        | Edgemond CFP – 80mm Rebate                     | £1,374.17        | £1,649.00        |
| PL919HD                      | Stapleton CFP – 80mm Rebate                    | £1,649.17        | £1,979.00        |
| PL756                        | Stokesay CFP – 80mm Rebate                     | £999.17          | £1,199.00        |