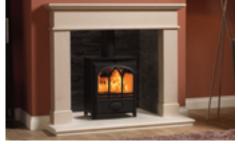

Woodtec 5W shown on stand in Aylesbury Limestone surround with rustic brick liners

FQ5W shown in Aylesbury Limestone surround with grey slate liners

FQ8 shown in Balmoral Limestone surround with rustic brick liners