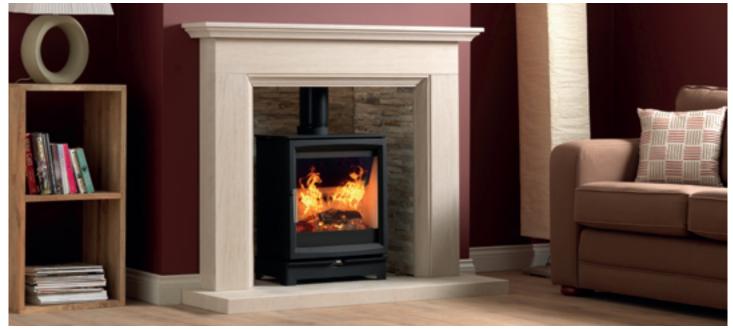

FX5 shown in Beckford Limestone surround with All Limestone Liners

FT5W shown in Balmoral Limestone surround with Grey Slate Liners

FQ5W on Log Store