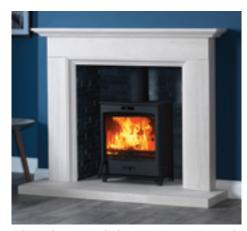

**FPi5W** shown in Aylesbury Limestone surround with four-sided trim

| Code                         | Description                                    | RRP<br>Ex. VAT £ | RRP<br>Inc.VAT £ |
|------------------------------|------------------------------------------------|------------------|------------------|
| Portuguese Limestone – Surro | und and Complete Fireplaces                    |                  |                  |
| Surround Only (SO)           |                                                |                  |                  |
| PL908                        | Aylesbury SO – 80mm Rebate                     | £659.17          | £791.00          |
| Complete Fireplace (CFP)     |                                                |                  |                  |
| PL704                        | Aylesbury CFP – 80mm Rebate                    | £874.17          | £1,049.00        |
| PL704CH                      | Aylesbury CFP Including Chamber – 80mm Rebate  | £1,057.50        | £1,269.00        |
| PL003                        | Berrington CFP Including Chamber – 80mm Rebate | £1,375.00        | £1,650.00        |
| PL601A                       | Balmoral CFP – 80mm Rebate                     | £832.50          | £999.00          |
| PL625B                       | Beckford CFP – 80mm Rebate                     | £709.17          | £851.00          |
| PL201HD                      | Condover CFP – 80mm Rebate                     | £1,665.83        | £1,999.00        |
| PL900                        | Edgemond CFP – 80mm Rebate                     | £1,374.17        | £1,649.00        |
| PL919HD                      | Stapleton CFP – 80mm Rebate                    | £1,649.17        | £1,979.00        |
| PL756                        | Stokesay CFP – 80mm Rebate                     | £999.17          | £1,199.00        |