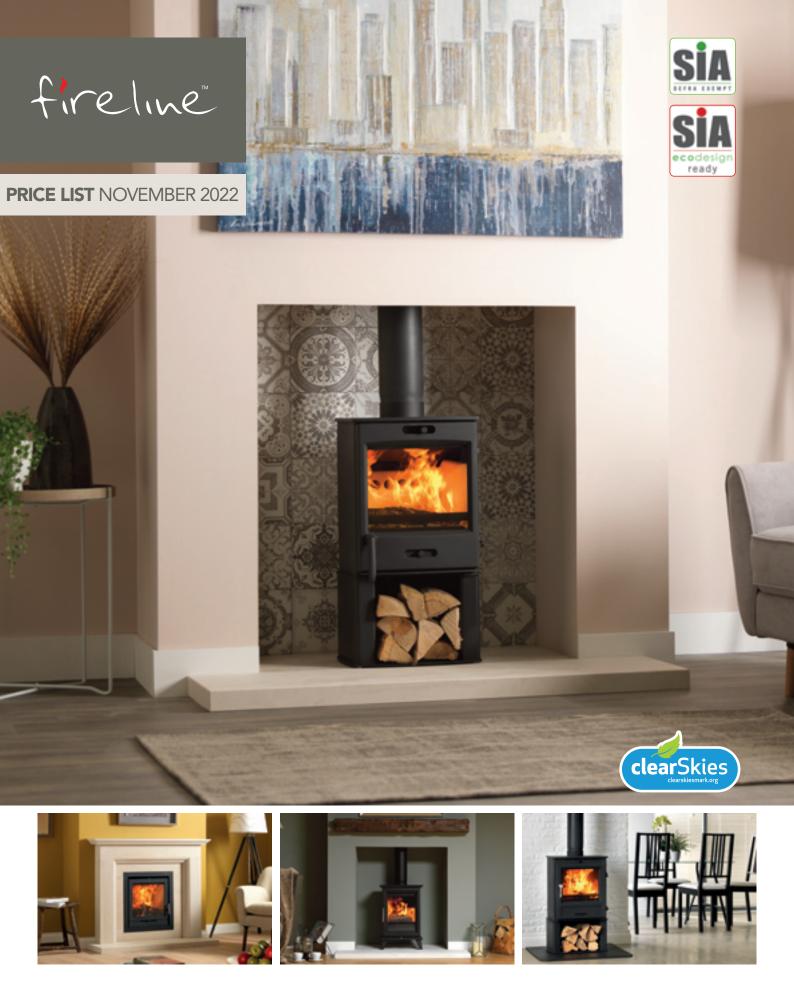

FX5 shown in Beckford Limestone surround with All Limestone Liners

FT5W shown in Balmoral Limestone surround with Grey Slate Liners

FQ5W on Log Store