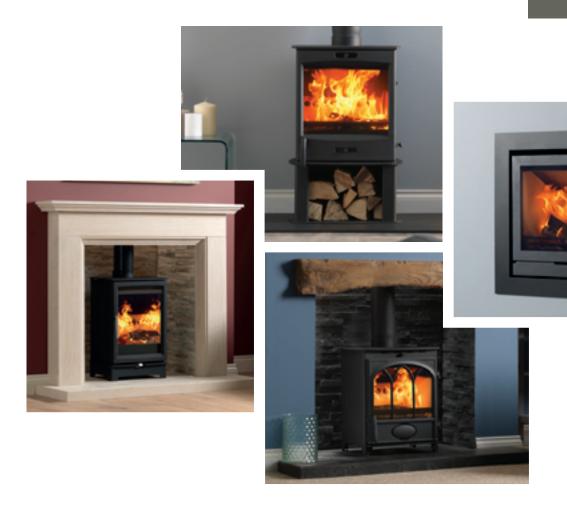

FX5 shown in Beckford Limestone surround with All Limestone Liners

FT5W shown in Balmoral Limestone surround with Grey Slate Liners

FQ5W on Log Store