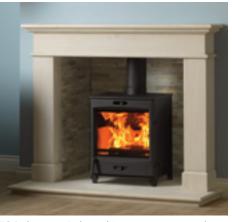

Woodtec 5W shown on stand in Aylesbury Limestone surround with rustic brick liners

FQ5W shown in Aylesbury Limestone surround with grey slate liners

FQ8 shown in Balmoral Limestone surround with rustic brick liners