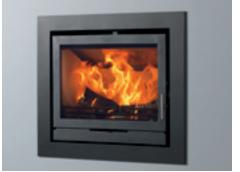

#### **PRICE LIST** NOVEMBER 2022

**FPi8** inset with four-sided wide trim

**FPi5** in Beckford with 3-sided wide trim and Black Granite Back Panel and Hearth

| Code                      | Description                                      | RRP<br>Ex. VAT £ | RRP<br>Inc.VAT £ |
|---------------------------|--------------------------------------------------|------------------|------------------|
| Inset Multi-Fuel Stoves   |                                                  |                  |                  |
| clearSkies 5 Inset Stoves |                                                  |                  |                  |
| FPi5-3                    | 5kW Multifuel Inset Stove Engine                 | £1,145.00        | £1,374.00        |
| FPi5W-3                   | 5kW Wide Multifuel Inset Stove Engine            | £1,530.00        | £1,836.00        |
| FPi8-3                    | 8kW Multifuel Inset Stove Engine                 | £1,575.83        | £1,891.00        |
| Trims for Inset Stoves    |                                                  |                  |                  |
| FPi5-3TRIM                | 3 Sided Trim for 5kW Inset Stoves                | £61.67           | £74.00           |
| 7958                      | 3 Sided 75mm Wide Trim for 5kW Inset Stoves      | £73.33           | £88.00           |
| FPi5-4TRIM                | 4 Sided Trim for 5kW Inset Stoves                | £66.67           | £80.00           |
| 7961                      | 4 Sided 75mm Wide Trim for 5kW Inset Stoves      | £79.17           | £95.00           |
| FPi5W-3TRIM               | 3 Sided Trim for 5kW Wide Inset Stoves           | £73.33           | £88.00           |
| 7959                      | 3 Sided 75mm Wide Trim for 5kW Wide Inset Stoves | £80.83           | £97.00           |
| FPi5W-4TRIM               | 4 Sided Trim for 5kW Wide Inset Stoves           | £87.50           | £105.00          |
| 7962                      | 4 Sided 75mm Wide Trim for 5kW Wide Inset Stoves | £95.00           | £114.00          |
| FPi8-3TRIM                | 3 Sided Trim for 8kW Inset Stoves                | £90.00           | £108.00          |
| 7960                      | 3 Sided 75mm Wide Trim for 8kW Inset Stoves      | £123.33          | £148.00          |
| FPi8-4TRIM                | 4 Sided Trim for 8kW Inset Stoves                | £105.83          | £127.00          |
| 7963                      | 4 Sided 75mm Wide Trim for 8kW Inset Stoves      | £115.83          | £139.00          |
|                           |                                                  |                  |                  |