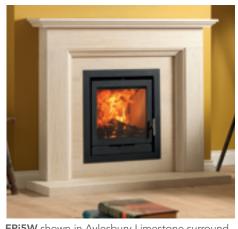

#### **PRICE LIST** NOVEMBER 2022

**FPi8** inset with four-sided wide trim

**FPi5** in Beckford with 3-sided wide trim and Black Granite Back Panel and Hearth

| Code                      | Description                                      | RRP<br>Ex. VAT £ | RRP<br>Inc.VAT £ |
|---------------------------|--------------------------------------------------|------------------|------------------|
| Inset Multi-Fuel Stoves   |                                                  |                  |                  |
| clearSkies 5 Inset Stoves |                                                  |                  |                  |
| FPi5-3                    | 5kW Multifuel Inset Stove Engine                 | £1,145.00        | £1,374.00        |
| FPi5W-3                   | 5kW Wide Multifuel Inset Stove Engine            | £1,530.00        | £1,836.00        |
| FPi8-3                    | 8kW Multifuel Inset Stove Engine                 | £1,575.83        | £1,891.00        |
| Trims for Inset Stoves    |                                                  |                  |                  |
| FPi5-3TRIM                | 3 Sided Trim for 5kW Inset Stoves                | £61.67           | £74.00           |
| 7958                      | 3 Sided 75mm Wide Trim for 5kW Inset Stoves      | £73.33           | £88.00           |
| FPi5-4TRIM                | 4 Sided Trim for 5kW Inset Stoves                | £66.67           | £80.00           |
| 7961                      | 4 Sided 75mm Wide Trim for 5kW Inset Stoves      | £79.17           | £95.00           |
| FPi5W-3TRIM               | 3 Sided Trim for 5kW Wide Inset Stoves           | £73.33           | £88.00           |
| 7959                      | 3 Sided 75mm Wide Trim for 5kW Wide Inset Stoves | £80.83           | £97.00           |
| FPi5W-4TRIM               | 4 Sided Trim for 5kW Wide Inset Stoves           | £87.50           | £105.00          |
| 7962                      | 4 Sided 75mm Wide Trim for 5kW Wide Inset Stoves | £95.00           | £114.00          |
| FPi8-3TRIM                | 3 Sided Trim for 8kW Inset Stoves                | £90.00           | £108.00          |
| 7960                      | 3 Sided 75mm Wide Trim for 8kW Inset Stoves      | £123.33          | £148.00          |
| FPi8-4TRIM                | 4 Sided Trim for 8kW Inset Stoves                | £105.83          | £127.00          |
| 7963                      | 4 Sided 75mm Wide Trim for 8kW Inset Stoves      | £115.83          | £139.00          |
|                           |                                                  |                  |                  |