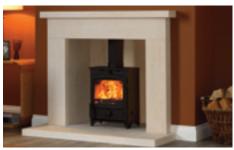

FX5 shown in Beckford Limestone surround with All Limestone Liners

FT5W shown in Balmoral Limestone surround with Grey Slate Liners

FQ5W on Log Store