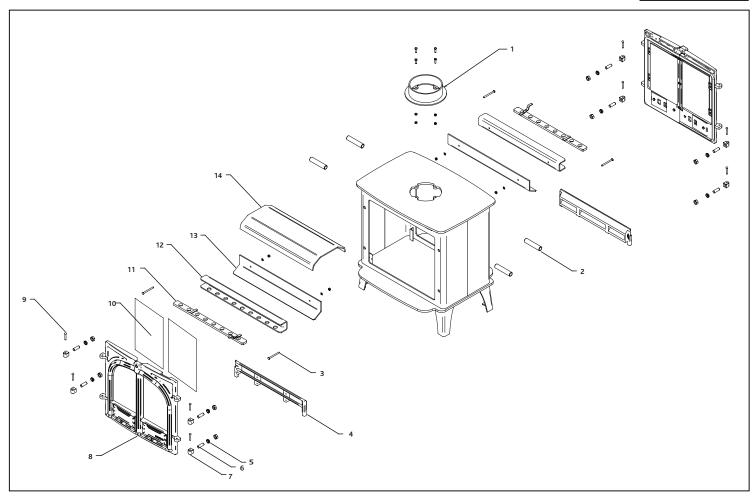

| No.                                                                      | Product<br>Code                                                                                                   | Description                                                                                                                                                  | Casting No.                            |  |
|--------------------------------------------------------------------------|-------------------------------------------------------------------------------------------------------------------|--------------------------------------------------------------------------------------------------------------------------------------------------------------|----------------------------------------|--|
| Stock                                                                    | ton 8 double pa                                                                                                   | rts                                                                                                                                                          |                                        |  |
| 1                                                                        | SM14                                                                                                              | Flue adaptor                                                                                                                                                 | MEC7005                                |  |
| 2                                                                        | YM-C00008                                                                                                         | Baffle tube                                                                                                                                                  |                                        |  |
| 3                                                                        | SM19                                                                                                              | Coach bolt                                                                                                                                                   | n/a                                    |  |
| 4                                                                        | SM62                                                                                                              | Log guard                                                                                                                                                    | CA7111                                 |  |
| 5                                                                        | SM21                                                                                                              | Hinge block lock nut                                                                                                                                         | n/a                                    |  |
| 6                                                                        | SM18                                                                                                              | Hinge block stud                                                                                                                                             | FA7000                                 |  |
| 7                                                                        | SM10                                                                                                              | Hinge block                                                                                                                                                  | MEC7001                                |  |
| 8                                                                        | ST8SD2DR                                                                                                          | Door frame LH & RH                                                                                                                                           |                                        |  |
| 9                                                                        | SM20                                                                                                              | Door pin                                                                                                                                                     | n/a                                    |  |
| 10†                                                                      | GL0227†                                                                                                           | Door glass†                                                                                                                                                  | CE7005                                 |  |
| 11                                                                       | SM2.30                                                                                                            | Air wash slider                                                                                                                                              | MEC7049                                |  |
| 12                                                                       | SM2.11                                                                                                            | Air wash duct                                                                                                                                                | MEC7051                                |  |
| 13                                                                       | SM12                                                                                                              | Air wash deflector                                                                                                                                           | RA7099                                 |  |
| 14                                                                       | SM26SD                                                                                                            | Baffle                                                                                                                                                       |                                        |  |
|                                                                          |                                                                                                                   |                                                                                                                                                              |                                        |  |
| Stock                                                                    | ton 11 double p                                                                                                   | arts                                                                                                                                                         |                                        |  |
| 1                                                                        | ton 11 double p<br>SM14                                                                                           | Flue adaptor                                                                                                                                                 | MEC7005                                |  |
| 2                                                                        |                                                                                                                   |                                                                                                                                                              | MEC7005                                |  |
| 2 3                                                                      | SM14                                                                                                              | Flue adaptor                                                                                                                                                 | MEC7005                                |  |
| 1<br>2<br>3<br>4                                                         | SM14<br>YM-C00008                                                                                                 | Flue adaptor<br>Baffle tube                                                                                                                                  |                                        |  |
| 1<br>2<br>3<br>4<br>5                                                    | SM14<br>YM-C00008<br>SM19<br>ST11SD25<br>SM21                                                                     | Flue adaptor<br>Baffle tube<br>Coach bolt<br>Log guard<br>Hinge block lock nut                                                                               | n/a<br>n/a                             |  |
| 1<br>2<br>3<br>4<br>5                                                    | SM14<br>YM-C00008<br>SM19<br>ST11SD25                                                                             | Flue adaptor Baffle tube Coach bolt Log guard Hinge block lock nut Hinge block stud                                                                          | n/a<br>n/a<br>FA7000                   |  |
| 1<br>2<br>3<br>4<br>5<br>6<br>7                                          | SM14<br>YM-C00008<br>SM19<br>ST11SD25<br>SM21<br>SM18<br>SM10                                                     | Flue adaptor Baffle tube Coach bolt Log guard Hinge block lock nut Hinge block stud Hinge block                                                              | n/a<br>n/a                             |  |
| 1<br>2<br>3<br>4<br>5<br>6<br>7                                          | SM14<br>YM-C00008<br>SM19<br>ST11SD25<br>SM21<br>SM18<br>SM10<br>ST11SD2DR                                        | Flue adaptor Baffle tube Coach bolt Log guard Hinge block lock nut Hinge block stud                                                                          | n/a<br>n/a<br>FA7000                   |  |
| 1<br>2<br>3<br>4<br>5<br>6<br>7<br>8                                     | SM14<br>YM-C00008<br>SM19<br>ST11SD25<br>SM21<br>SM18<br>SM10<br>ST11SD2DR<br>SM20                                | Flue adaptor Baffle tube Coach bolt Log guard Hinge block lock nut Hinge block stud Hinge block Door frame LH & RH Door pin                                  | n/a<br>n/a<br>FA7000                   |  |
| 1<br>2<br>3<br>4<br>5<br>6<br>7<br>8<br>9                                | SM14<br>YM-C00008<br>SM19<br>ST11SD25<br>SM21<br>SM18<br>SM10<br>ST11SD2DR<br>SM20<br>GL0236'                     | Flue adaptor Baffle tube Coach bolt Log guard Hinge block lock nut Hinge block stud Hinge block Door frame LH & RH Door pin Door glass¹                      | n/a<br>n/a<br>FA7000<br>MEC7001        |  |
| 1<br>2<br>3<br>4<br>5<br>6<br>7<br>8<br>9<br>10 <sup>†</sup>             | SM14<br>YM-C00008<br>SM19<br>ST11SD25<br>SM21<br>SM18<br>SM10<br>ST11SD2DR<br>SM20<br>GL0236'<br>SL2.30           | Flue adaptor Baffle tube Coach bolt Log guard Hinge block lock nut Hinge block stud Hinge block Door frame LH & RH Door pin Door glass¹ Air wash slider      | n/a<br>n/a<br>FA7000<br>MEC7001        |  |
| 1<br>2<br>3<br>4<br>5<br>6<br>7<br>8<br>9<br>10 <sup>†</sup><br>11<br>12 | SM14<br>YM-C00008<br>SM19<br>ST11SD25<br>SM21<br>SM18<br>SM10<br>ST11SD2DR<br>SM20<br>GL0236'<br>SL2.30<br>SL2.11 | Flue adaptor Baffle tube Coach bolt Log guard Hinge block lock nut Hinge block stud Hinge block Door frame LH & RH Door glass' Air wash slider Air wash duct | n/a<br>n/a<br>FA7000<br>MEC7001<br>n/a |  |
| 1<br>2<br>3<br>4<br>5<br>6<br>7<br>8<br>9<br>10 <sup>†</sup>             | SM14<br>YM-C00008<br>SM19<br>ST11SD25<br>SM21<br>SM18<br>SM10<br>ST11SD2DR<br>SM20<br>GL0236'<br>SL2.30           | Flue adaptor Baffle tube Coach bolt Log guard Hinge block lock nut Hinge block stud Hinge block Door frame LH & RH Door pin Door glass¹ Air wash slider      | n/a<br>n/a<br>FA7000<br>MEC7001        |  |