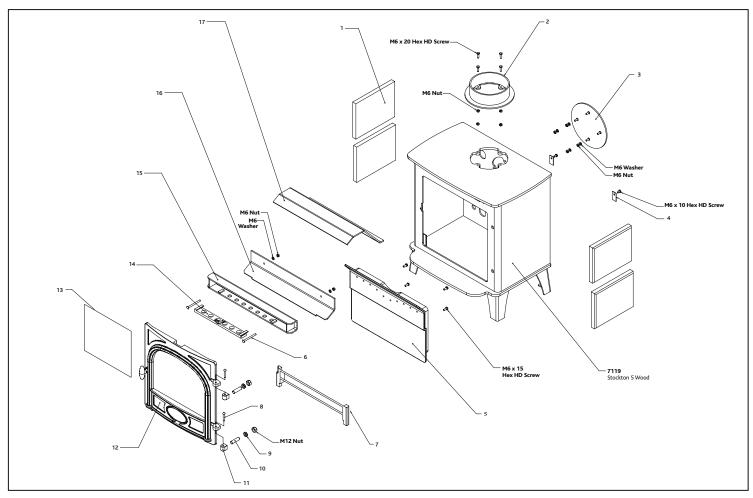

| Ref.<br>No.  | Product<br>Code | Description                              | Casting No. |
|--------------|-----------------|------------------------------------------|-------------|
| 1            | \$5.24          | Side brick                               | CE7023      |
| <del>'</del> | 55.24CE         |                                          | CE7124 x 2  |
|              |                 | Side brick CE (from serial No. *ST00000) |             |
| 2            | SS14            | Flue adaptor                             | MEC7025     |
| 3            | SS13            | Flue blanking plate                      | MEC7026     |
| 4            | SM15            | Secondary air cover                      | ME7027      |
| 5            | S5.27           | Clean burn chamber                       | CA7064      |
| 6            | SM19            | Air duct coach bolt (M6x75)              | n/a         |
| 7            | S5.25           | Log guard                                | CA7065      |
| 8            | SM20            | Hinge pin                                | n/a         |
| 9            | SM21            | Hinge block lock nut (M12)               | n/a         |
| 10           | SM18            | Hinge block stud                         | FA7000      |
| 11           | SM10            | Hinge block                              | MEC7001     |
| 12           | ST5DR           | Door frame                               | CA7066      |
| 12           | S5.5            | Door assembly                            | MEC7099     |
| 13†          | GL0234†         | Door glass†                              | CE7025      |
| 14           | SS30            | Air wash control slider                  | MEC7024     |
| 15           | S5.11           | Air wash duct                            | MEC7083     |
| 16           | S5.12           | Air wash deflector                       | RA7240      |
| 17           | S5.26           | Baffle                                   | RA7239      |
| *            | SS4             | Air control                              | CA7021      |
| *            | SM17            | Door spindle                             | MEC7171     |
| *            | FA9017          | Spring                                   | n/a         |
| *            | YM-F00004       | Pin 3 x 20                               | n/a         |
| *            | SM16            | Glass clip                               | RA7019      |
| *            | SM7             | Door knob                                | CA7006      |
| *            | SS3             | Control cover                            | CA7022      |
| *            | SM29            | Glass clamp screw                        | n/a         |
| *            | SM23            | Door tool                                | CA7017      |
|              | 31123           | D001 1001                                | CA7017      |

See Accessories Price List
See door drawing on page 30
For Rope Seal packs, please see page 37