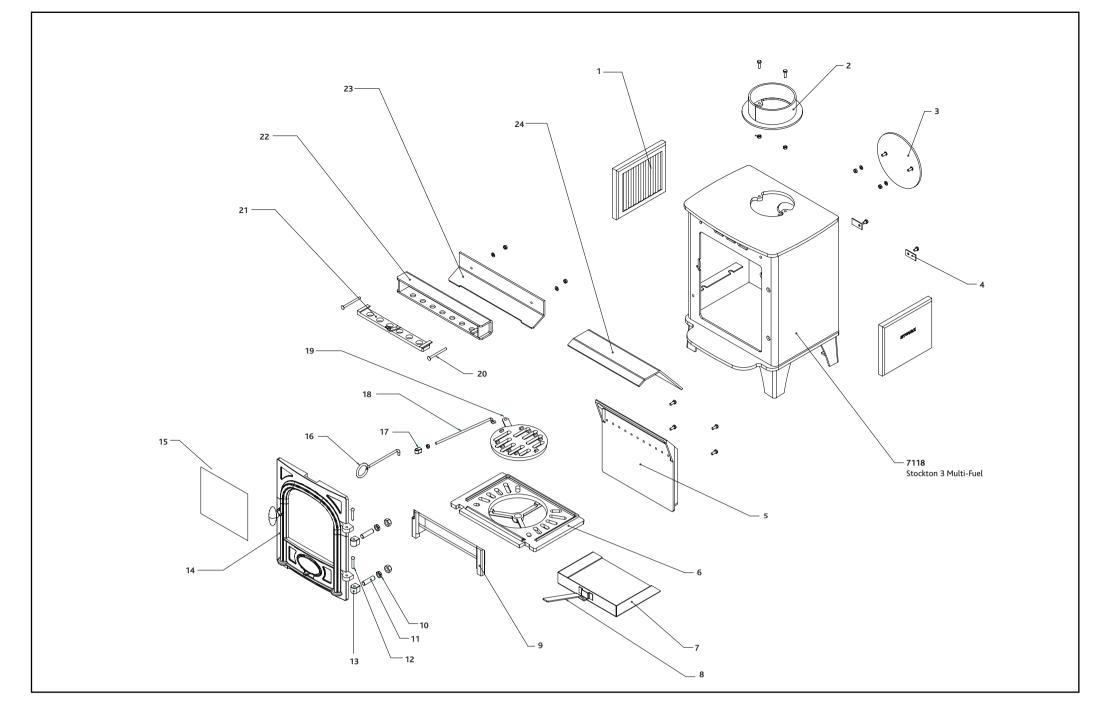

## **STOVAX**

| Ref.<br>No.     | Product<br>Code     | Description                                         | Casting No. |  |
|-----------------|---------------------|-----------------------------------------------------|-------------|--|
| 1               | SMN31               | Side fire brick                                     | CE7016      |  |
| 2               | SS14                | Flue adaptor                                        | MEC7025     |  |
| 3               | SS13                | Flue blanking plate                                 | MEC7026     |  |
| 4               | SM15                | Secondary air cover                                 | ME7027      |  |
| 5               | S3.27               | Clean burn chamber                                  | CA7063      |  |
| 6               | SMN36               | Main grate                                          | CA7049      |  |
| 7               | SMN28               | Ashpan                                              | MEC7036     |  |
| 8               | SM55                | Ashpan tool                                         | RA7025      |  |
| 9               | SMN25               | Log guard                                           | CA7031      |  |
| 10              | SM21                | Hinge block lock nut (M12)                          | n/a         |  |
| 11              | SM18                | Hinge block stud                                    | FA7000      |  |
| 12              | SM20                | Hinge pin                                           | n/a         |  |
| 13              | SM10                | Hinge block                                         | MEC7001     |  |
| 14              | S3.5                | Door assembly                                       | MEC7099     |  |
| 14              | ST3DR               | Door frame                                          | CA7062      |  |
| 15 <sup>+</sup> | GL0233 <sup>†</sup> | Door glass <sup>†</sup>                             | CE7025      |  |
| 16              | SMN33               | Operating tool                                      | RA7184      |  |
| 16              | SM63                | Operating tool CE (from serial No.*ST00000) MEC7402 |             |  |
| 17              | SMN34               | Cast riddling knob                                  | ME7294      |  |
| 18              | SMN35               | Riddling grate operating rod                        |             |  |
| 19              | SMN37               | Centre grate CA7050                                 |             |  |
| 20              | SM19                | Air duct coach bolt (M6x75)                         | n/a         |  |
| 21              | SMN30               | Air wash control slider                             | MEC7032     |  |
| 22              | SMN11               | Air wash duct                                       | MEC7031     |  |
| 23              | SMN12               | Air wash deflector                                  | RA7116      |  |
| 24              | SMN26               | Baffle                                              | RA7117      |  |

| * | YM-F00004 | Pin for door handle | n/a     |
|---|-----------|---------------------|---------|
| * | FA9017    | Spring              | n/a     |
| * | SMN4      | Air control         | CA7033  |
| * | SMN3      | Control cover       | CA7034  |
| * | SM29      | Glass clamp screw   | n/a     |
| * | SM7.1A    | Door knob           | CA7006  |
| * | SM16      | Glass clip          | RA7019  |
| * | SM23      | Door tool           | CA7017  |
| * | SM17.1A   | Door spindle        | MEC7171 |