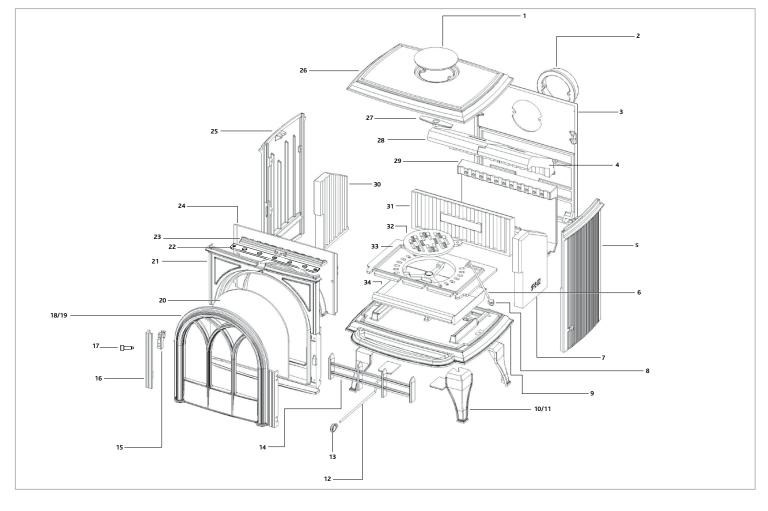

HUNTINGDON 28 - MK 2 CAST IRON STOVE (from serial number 27621)

## **STOVAX**

| Ref.<br>No.     | Product<br>Code     | Description                            | Casting No. |
|-----------------|---------------------|----------------------------------------|-------------|
| 1               | HUM28.18            | Blanking plate                         |             |
| 2               | LBR174              | Flue adaptor                           | LBR174      |
| 3               | H28.10M2            | Back plate                             |             |
| 4               | HUM28.6             | Baffle RH                              |             |
| 5               | HUM28.12            | Side plate RH                          |             |
| 6               | HUM28.46            | Riddling rod                           |             |
| 7               | HUM28.5             | Side fire brick RH                     |             |
| 8               | HUM28.56            | Riddling knob                          |             |
| 9               | H28.15M2            | Base plate                             |             |
| 10**            | 7090**              | Short leg <sup>++</sup>                | SFHM-10     |
| 11              | HUM1                | Long leg                               | SFHM-11     |
| 12              | H28.73M2            | Primary air control rod                |             |
| 13              | HUM33               | Cleanburn rod knob                     | LB7000-495  |
| 14              | HUM28.28            | Log retainer                           |             |
| 15              | HUM24A              | Door catch, cast                       |             |
| 16              | HUM28.26A           | Door handle                            |             |
| 17              | HUM55               | Door catch screw                       |             |
| 18              | HUM28.2             | Door frame, gothic                     |             |
| 19              | HUM28.8A            | Door assembly, gothic                  |             |
| N/A             | H28.21              | Door frame, clear                      |             |
| N/A             | H28.22              | Door assembly, clear                   |             |
| 20 <sup>†</sup> | GL0103 <sup>†</sup> | Door glass <sup>†</sup>                |             |
| 21              | H28.14M2            | Front plate                            |             |
| 22              | HUM71M2             | Top airwash inlet                      |             |
| 23              | HUM70M2             | Top vent slider                        |             |
| 24              | H28.20M2            | Air wash plate                         |             |
| 25              | HUM28.13            | Side plate LH                          |             |
| 26              | HUM28.9             | Top plate                              |             |
| 27              | BR53                | Blanking plate clamp                   | LB7000/176  |
| 28              | HUM28.7             | Baffle LH                              |             |
| 29              | H28.60M2            | Clean burn casting                     |             |
| 30              | HUM28.4             | Side fire brick LH                     |             |
| 31              | HUM28.3             | Rear fire brick                        |             |
| 32              | BR52                | Circular riddling grate                | LB7000/48   |
| 33              | HUM28.55            | Grate base plate                       |             |
| 34<br>N/A       | HUM28.36            | Ashpan<br>Door handle bush             |             |
| N/A             | HUM54<br>H28.74M2   |                                        |             |
| N/A             | HUM82M2             | Primary air control rod support        |             |
| N/A             | HUM81M2             | Primary air spring<br>Primary air bolt |             |
| N/A             | HUM80M2             | Primary air spacer                     |             |
| N/A             | HUM34               | Door hinge                             | A11/92      |
| N/A             | HUM42               | Glass clip                             | A11/32      |
| N/A             | HUM35               | Door pin                               |             |
| N/A             | HUM27A              | Implement tool                         |             |
| N/A             | HUM69               | Door catch complete                    |             |
| N/A             | HUM63               | Adjustable block                       |             |
| N/A             | SM15                | Secondary air cover                    | ME7027      |
| IN/A            | 5115                | Secondal y all cover                   | 110/02/     |
| † See Δc        | cessories Price L   | ict                                    |             |