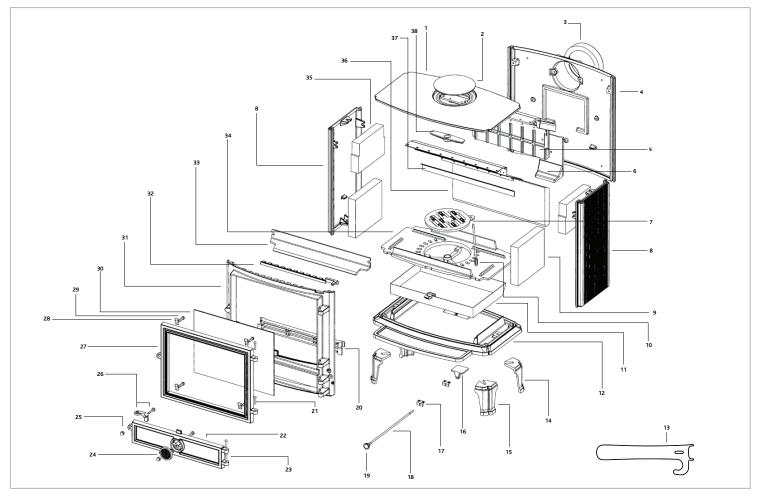

## **STOVAX**

| Ref.<br>No.     | Product<br>Code     | Description                  | Casting No. |  |
|-----------------|---------------------|------------------------------|-------------|--|
| 1               | BR3.44              | Top plate                    |             |  |
| 2               | SH1                 | Blanking plate               | 54792/175   |  |
| 3               | SH2                 | Flue adaptor                 | 54792/180   |  |
| 4               | BR3.15              | Back plate                   |             |  |
| 5               | BR3.65              | Clean burn chamber complete  |             |  |
| 6               | BR3.66              | Clean burn cover             |             |  |
| 7               | BR52                | Circular riddling grate      | LB7000/48   |  |
| 8               | LBR54               | Side plate                   | LBR54       |  |
| 9               | BR3.4               | Bottom side brick            |             |  |
| 10              | BR3.20              | Riddling device              |             |  |
| 11              | BR3.5               | Ashpan                       |             |  |
| 12              | BR3.35              | Base plate                   |             |  |
| 13              | BR22                | Implement tool               | LB7000/485  |  |
| 14              | BR3.10              | Leg, front left & rear right |             |  |
| 15              | BR3.2               | Leg, front right & rear left |             |  |
| 16              | LBR67               | Secondary air slider         | LBR67       |  |
| 17              | HUM66               | Air control guide            |             |  |
| 18              | LBR70               | Secondary air slider rod     |             |  |
| 19              | LBR71               | Secondary air slider knob    |             |  |
| 20              | BR3.11              | Log retainer                 |             |  |
| 21              | BR48                | Door pin                     |             |  |
| 22              | BR3.59              | Ashpan door                  |             |  |
| 23              | BR47                | Ashpan door pin              |             |  |
| 24              | LBR64               | Draught adjuster             |             |  |
| 25              | BR23                | Brass nut                    |             |  |
| 26              | BR51                | Door catch assembly          | LB7000/500  |  |
| 27              | BR3.42              | Main door frame              |             |  |
| N/A             | BR3.58              | Door assembly, complete      |             |  |
| 28              | BR43                | Glass clip                   |             |  |
| 29              | BR46                | Glass clip screw             |             |  |
| 30 <sup>†</sup> | GL0237 <sup>†</sup> | Door glass †                 |             |  |
| 31              | BR3.55              | Front plate                  |             |  |
| 32              | BR3.63              | Top air vent slider          |             |  |
| 33              | BR3.62              | Air wash plate               |             |  |
| 34              | BR3.19              | Grate base plate             |             |  |
| 35              | BR3.1               | Top side brick               |             |  |
| 36              | BR3.3               | Rear brick                   |             |  |
| 37              | BR3.60              | Brick retainer               |             |  |
| 38              | SH21                | Blanking plate clamp         | 54792/176   |  |
|                 |                     |                              |             |  |