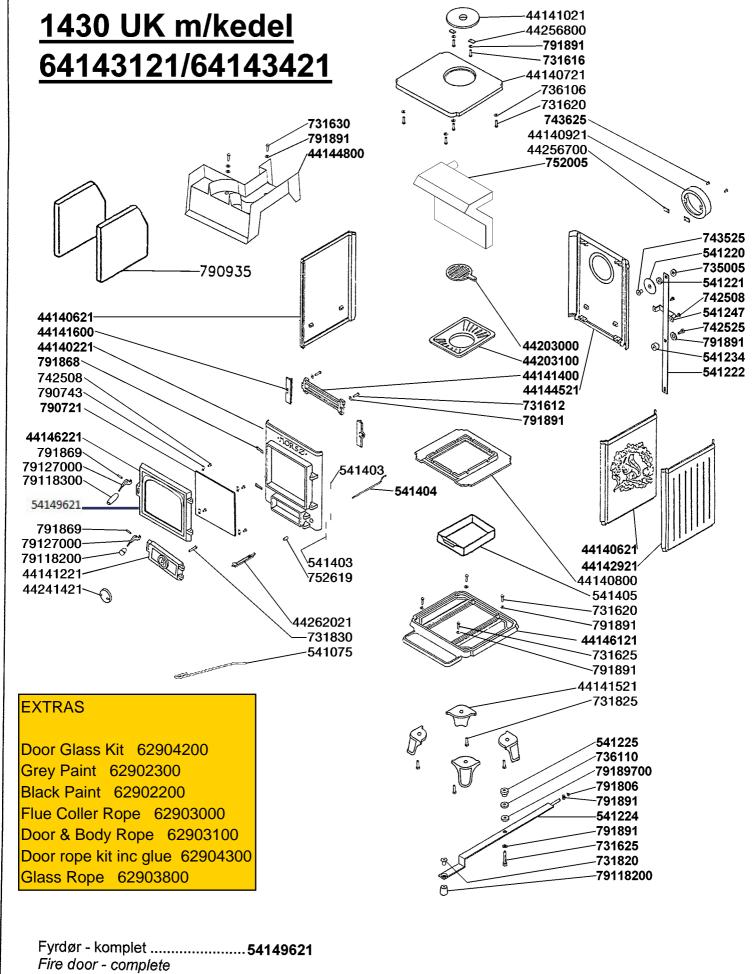

| 54149721 |
|----------|
|          |
| 541436   |
|          |
| 62905100 |
|          |

Coal set with showel

| Rev. | Revision                                              | Sign. | Dato     | Titel:                   | Sign.:<br>KDU                      | Dato:<br>24.03.97             |  |
|------|-------------------------------------------------------|-------|----------|--------------------------|------------------------------------|-------------------------------|--|
| b    | Div. ændringer                                        | RSV   | 17.06.02 | 1430 UK                  | Tegn.form.:                        | Målforhold                    |  |
| С    | Fjernet fjeder.<br>Tilføjet fjederskive + fazetskive. | RSV   | 30.01.04 | m/kedel                  | A4                                 | -                             |  |
|      |                                                       |       |          | Filnavn:                 | Vorenummer:<br>64143121 / 64143421 |                               |  |
|      |                                                       |       |          | MOMSØ<br>Jernstebert A/S |                                    | Tegningsnummer:<br>1400-522 C |  |