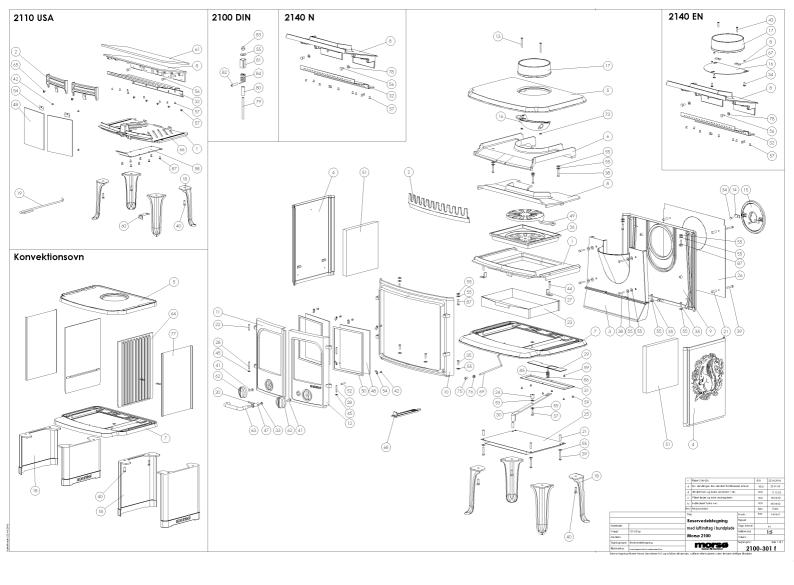

## Morsø 2100

| worsø           | 2100                         |             |                                                                                                                  |
|-----------------|------------------------------|-------------|------------------------------------------------------------------------------------------------------------------|
|                 |                              | (64180921   | 64186321                                                                                                         |
| Pos.No.         | Parts                        | 2110 RIB UK | 2140 RIB UK                                                                                                      |
| 1               | Intermediate frame           | 44180600    | 44181800                                                                                                         |
| 2               | Front grate                  | 44180721    | 44180721                                                                                                         |
| 3.              | Inside rear plate            | 34184000    | 34184000                                                                                                         |
| 4               | Side plate                   | 44142921    | 44142921                                                                                                         |
| 5               | Top plate                    | 541833      | 541836                                                                                                           |
| 6               | Inside top plate             | 44181100    | 44181100                                                                                                         |
| 7 .             | Base plate                   | 44185621    | 44185521                                                                                                         |
| 8               | Baffle plate, cast iron      | 44181400    | 44182100                                                                                                         |
| 9               | Rear plate, cast iron        | 44184521    | 44184521                                                                                                         |
| 10              | Front frame                  | 44180221    | 44180221                                                                                                         |
| 11              | Door left                    | 541827      | 541827                                                                                                           |
| 12              | Door right                   | 541828      | 541828                                                                                                           |
| 13              | Screw                        |             |                                                                                                                  |
| 14              | Fitting w. thread for cover  | 44256800    | 44256800                                                                                                         |
| 15              | Cover                        | 44261021    | 44261021                                                                                                         |
| 16              | Draft reducer                |             |                                                                                                                  |
| 17              | Flue collar                  | 44262721    | 44262721                                                                                                         |
| 18              | Leg                          | 44180321    | 44183321                                                                                                         |
| 19              | Poker                        | 541075      | 541075                                                                                                           |
| 20              | Hinge pin                    | 541082      | 541082                                                                                                           |
| 21              | Distance tube                |             |                                                                                                                  |
| 22              | Hinge pin                    | 541808      | 541808                                                                                                           |
| 23              | Ash tray                     | 54181400    | 54181400                                                                                                         |
| 24              | Distance bush                | 54181700    | 54181700                                                                                                         |
| 25              | Radiant shielding, bottom    |             |                                                                                                                  |
| 26              | Convection rear plate        |             |                                                                                                                  |
| 27              | Intermediate frame fitting   | 541830      | 541831                                                                                                           |
| 28              | Hinge pin                    | 542056      | 542056                                                                                                           |
| 29              | Draught control              | 71180200    | 71180200                                                                                                         |
| 30              | Draught control arm          | 71180300    | 71180300                                                                                                         |
| 31              | Draught control frame        | 71180400    | 71180400                                                                                                         |
| 32              | Baffle plate, stainless      |             |                                                                                                                  |
| 33              | Black steel set screw        | 731608      | 731608                                                                                                           |
| 34              | Black steel set screw        | 731616      | 731616                                                                                                           |
| 35              | Black steel set screw        | 731620      | 731620                                                                                                           |
| 36              |                              | 44132200    | 44132200                                                                                                         |
| 37              | Black steel set screw        | 731630      | 731630                                                                                                           |
| 38              | Black steel set screw        | 731635      | 731635                                                                                                           |
| 39              | Black steel set screw        |             |                                                                                                                  |
| 40              | Black steel set screw        | 731825      | 731825                                                                                                           |
| 41              | Black steel set screw        | 731830      | 731830                                                                                                           |
| 42              | Screw                        | 742508      | 742508                                                                                                           |
| 43              | Screw                        | 743625      | 743625                                                                                                           |
| 44              | Screw                        | 743635      | 743625                                                                                                           |
| 45              | Brass washer                 | 746006      | 746006                                                                                                           |
| 46              | Handle                       |             |                                                                                                                  |
| 47              | Axis for handle              | 752627      | 752627                                                                                                           |
| 48              | Ceramic glass                | 790721      | 790721                                                                                                           |
| 49 <sup>.</sup> |                              | 44162500    | <u>44162500</u><br>79074400                                                                                      |
| 50              | Tightening tape              | 79074400    | and the second |
| 51              | Brick                        | 790920      | 790920                                                                                                           |
| 52              | Cotter pin                   | 791870      | 791870                                                                                                           |
| 53              | Spring washer                | 79189700    | 79189700                                                                                                         |
| 54              | Glass fitting                | 790743      | 790743                                                                                                           |
| 55              | Air slider washer            | 791891      | 791891                                                                                                           |
| 56              | Screw                        |             | <u>n an an</u>                                                                  |
| 57              | Screw                        |             |                                                                                                                  |
| 58              | Plate for intermediate frame |             |                                                                                                                  |

and the second sec

.

|         |                       | 64180921    | 64186321    |
|---------|-----------------------|-------------|-------------|
| Pos.No. | Parts                 | 2110 RIB UK | 2140 RIB UK |
| 59      | Screw                 | 742406      | 742406      |
| 60      | Hanging for handle    |             |             |
| 61      | Insulation            |             |             |
| 62      | ***                   | 44181321    | 44181321    |
| 63      | Door handle           | 1501802     | 761802      |
| 64      |                       |             | 44181700    |
| 65      | Black steel set screw |             |             |
| 66      | Screw                 |             |             |
| 67      |                       | 44256700    | 44256700    |
| 68      |                       | 44262021    | 44262021    |
| 69      |                       | 541807      | 541807      |
| 72      |                       | 743590      | 743590      |
| 73      |                       |             |             |
| 74      |                       | 751803      | 751803      |
| 75      |                       | 752619      | 752619      |
| 76      |                       | 752621      | 752621      |
| 77      |                       |             |             |
| 78      |                       |             |             |
| 79      |                       |             |             |
| 80      |                       |             |             |
| 81      |                       |             |             |
| 82      | -                     |             |             |
| 83      |                       |             |             |
| 84      |                       |             |             |
| 85      | Spring washer         | 79048800    | 79048800    |
| 86      | Washer                | 79189400    | 79189400    |
| 87      | Screw                 | 731625      | 731625      |

| Complete Top             | 541833 | 541836 |
|--------------------------|--------|--------|
| Complete Door - Left     | 541827 | 541827 |
| Complete Door - Right    | 541828 | 541828 |
| Set of long legs - 35 cm |        | 541851 |
|                          |        |        |