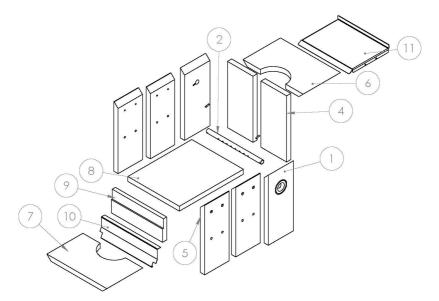

## **REPLACEMENT PARTS**

FIGURE 24: FIREBOX CONSUMABLE PARTS.

| ITEM NUMBER | PART NUMBER         | DESCRIPTION              | QUANTITY |
|-------------|---------------------|--------------------------|----------|
| 1           | WC-1000-002         | REAR SIDE BRICK          | 2        |
| 2           | 1000-007            | AIR TUBE                 | 1        |
| 4           | 990-009             | VERMICULITE REAR BRICK   | 2        |
| 5           | I-WH-200-101        | R/H & L/H SIDE BRICK     | 4        |
| 6           | 990-004             | FIRE BOX TOP FRONT BRICK | 1        |
| 7           | 990-004A            | FIRE BOX TOP BACK BRICK  | 1        |
| 8           | 990-009B            | VERMICULITE BASE BRICK   | 1        |
| 9           | WC-1000-001         | FRONT BRICK              | 1        |
| 10          | WC-1000-1026.SLDASM | AIR WASH                 | 1        |
| 11          | WC-1000-004         | BAFFLE                   | 1        |