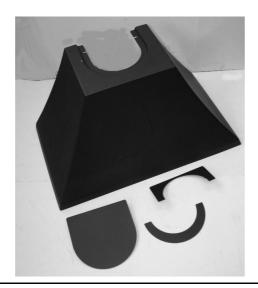

#### Add On Canopy -

A traditional raised add on canopy is available for your Sherborne GSL stove to complete the authentic look. The canopy can simply be fitted once the stove has been installed.

Part Code - **AOCSHB**