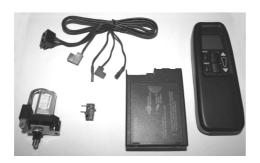

#### Remote Control -

A remote control system can be retro-fitted to your Sherborne GSL stove. This system allows convenient control of the stove, room temperature regulation and the advantage, to be programmable to enable switching on / off by a timer function\*.

\* Note - Pilot must be lit manually before function of remote control is operational.

Part Code - **REMOTESHB** 