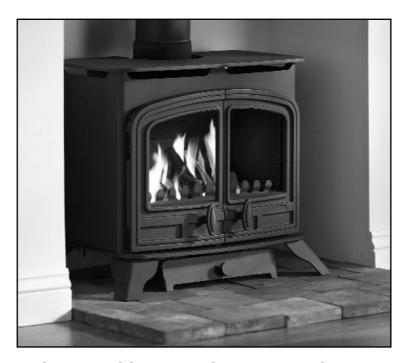

# **Sherborne GSL**

## Conventional Flue Gas Stove

Sherbone GSL Natural Gas With Logs Shown

FOR USE IN COUNTRIES GB & IE

Gas Council ID Number

NG - 32-248-06 LPG - 32-248-07

Rev 3 Nov 2006 Part No. AFGS1095

| Part Description                 | Visual Aid<br>(not to scale) | Part Number |
|----------------------------------|------------------------------|-------------|
| 1. Coal set (Complete)           |                              | AFGS1115    |
| 2. Log set - NG (Complete)       |                              | AFGS1117    |
| 3. Log set - LPG (Complete)      | 1181<br>418                  | AFGS1121    |
| 4. Injector NG -<br>BRAY 82/400  |                              | AFGS1123    |
| 5. Injector LPG -<br>BRAY 82/160 |                              | AFGS1124    |
| <b>6.</b> Pilot assembly - NG    |                              | AFGS1087    |
| 7. Pilot assembly - LPG          |                              | AFGS1125    |
| 8. Top Burner<br>Assembly NG     |                              | AFGS1126    |
| 9. Top Burner<br>Assembly LPG    |                              | AFGS1127    |