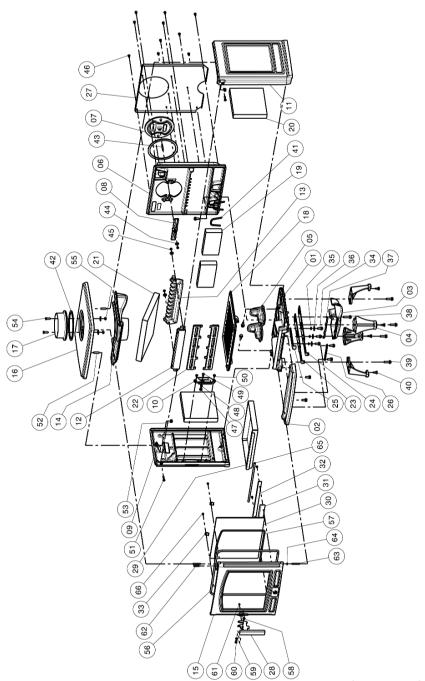

## Parts Information

| Diagram No.                    | Part No.                     | Description                                         |
|--------------------------------|------------------------------|-----------------------------------------------------|
|                                |                              | <u> </u>                                            |
| 1                              | 03.09245.005                 | BOTTOM PLATE                                        |
| 2 3                            | 03.05635.005<br>03.00395.002 | ASH LIP<br>FLUE COLLAR                              |
| 4                              | 03.52270.005                 | LEG                                                 |
| 5                              | 03.37696.002                 | AIR TUNNEL                                          |
| 6                              | 03.02477.005                 | BACK PLATE                                          |
| 7                              | 03.15366.005                 | BLANKING PLATE                                      |
| 8                              | 03.07216.002                 | LOCKING PLATE                                       |
| 9                              | 03.79288.005                 | SIDE LEFT CASTING                                   |
| 10                             | 03.03198.005                 | COVER PLATE                                         |
| 11                             | 03.79291.005                 | SIDE RIGHT CASTING                                  |
| 12                             | 03.24474.005                 | FRONT UPPER CASTING                                 |
| 13                             | 03.37106.002                 | AIR DEFLECTOR                                       |
| 14                             | 03.37694.002                 | AIR TUNNEL                                          |
| 15<br>16                       | 03.15982.005<br>03.69229.005 | DOOR<br>TOP PLATE                                   |
| 17                             | 03.00314.100                 | FLUE COLLAR Ø125 INSIDE                             |
| 18                             | 03.66546.002                 | FIRE GRATE                                          |
| 19                             | 03.77532.000                 | BACK FIRE BRICK x 2                                 |
| 20                             | 03.77531.000                 | SIDE FIRE BRICK x 2                                 |
| 21                             | 03.77544.000                 | VERMICULITE BAFFLE PLATE                            |
| 22                             | 03.77431.002                 | LOG RETAINER                                        |
| 23                             | 03.38021.000                 | DRAFT CONTROL PRIMARY                               |
| 24                             | 03.38022.000                 | DRAFT CONTROL SECONDARY                             |
| 25                             | 03.38018.000                 | DRAFT CONTROL TERTIARY                              |
| 26                             | 03.31452.000                 | CLAMPING PLATE                                      |
| 27                             | 03.37698.000                 | AIR TUNNEL                                          |
| 28                             | 02.27046.000                 | LATCH                                               |
| <del>29</del><br><del>30</del> | 03.05242.000<br>03.26375.000 | ASH BOX<br>GLASS                                    |
| 31                             | 03.26164.000                 | GLASS RETAINER                                      |
| 32                             | 03.29043.000                 | SUPPORT ROPE                                        |
| 33                             | 03.26101.041                 | GLASS RETAINER                                      |
| 34                             | 03.22201.041                 | HEXAGON FLANGE BOLT M8X20 BLACK                     |
| 35                             | 03.13612.000                 | BUSH Ø12XØ8X3.5                                     |
| 36                             | 03.18710.000                 | WASHER 8X25                                         |
| 37                             | 04.26419.000                 | GLASS FIBRE ROPE Ø6MM SELF ADHESIVE                 |
| 38                             | 03.22204.041                 | HEXAGON FLANGE BOLT M8X35 BLACK                     |
| 39                             | 03.22202.041                 | HEXAGON FLANGE BOLT M8X30 BLACK                     |
| 40<br>42                       | 03.76320.000                 | ADJUSTBLE LEG GLASS FIBRE BAND 10X3MM SELF ADHESIVE |
| 43                             | 04.26422.000<br>03.19505.000 | STUD M6X35                                          |
| 44                             | 03.18701.000                 | WASHER 6X18                                         |
| 45                             | 03.19410.000                 | HEXAGON NUT M6                                      |
| 46                             | 03.19303.041                 | HEXAGON HEXAGON HEAD SCREW M6X12                    |
| 47                             | 03.13623.041                 | BUSH Ø13XØ10X7.5                                    |
| 48                             | 03.13619.100                 | BUSH LATCH 10X8.5X6                                 |
| 49                             | 03.19304.000                 | HEXAGON HEAD SCREW M6X16                            |
| 50                             | 03.18601.041                 | SCREW M6X12                                         |
| 51                             | 03.18605.041                 | SCREW M6X30 BLACK                                   |
| 52                             | 03.19507.000                 | STUD M8X20                                          |
| 53                             | 03.22203.041                 | HEXAGON BLIND RIVET NUT M8                          |
| 54<br>55                       | 03.19701.000<br>03.19401.000 | SCREW M8X25 HEXAGON NUT M8                          |
| 56                             | 04.26408.000                 | GLASS FIBRE ROPE Ø8MM                               |
| 58                             | 03.13644.041                 | BUSH LOCKING Ø11.5XØ9X7.4                           |
| 59                             | 03.16601.000                 | SPRING WASHER 6MM                                   |
| 60                             | 03.20360.000                 | SCREW M6X16                                         |
| 61                             | 03.21701.041                 | SET SCREW M6X6 BLACK                                |
| 62                             | 03.17806.000                 | COILED SPRING PIN 6X30                              |
| 63                             | 03.58610.100                 | HINGE PIN                                           |
| 65                             | 04.26420.000                 | GLASS FIBRE ROPE Ø8MM SELF ADHESIVE                 |
| 66                             | 03.19801.041                 | SCREW M5X10 BLACK                                   |
|                                |                              |                                                     |