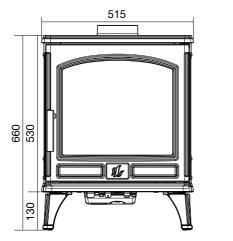

Multifuel Cast Iron Stove • Model FB2MF

To be retained by the user for future reference

Thank you for purchasing an ACR Heat Products stove

Serial Number:

www.harworthheating.co.uk

ш

Document FB2MF 0101 • Version 1 Date 03/03/14