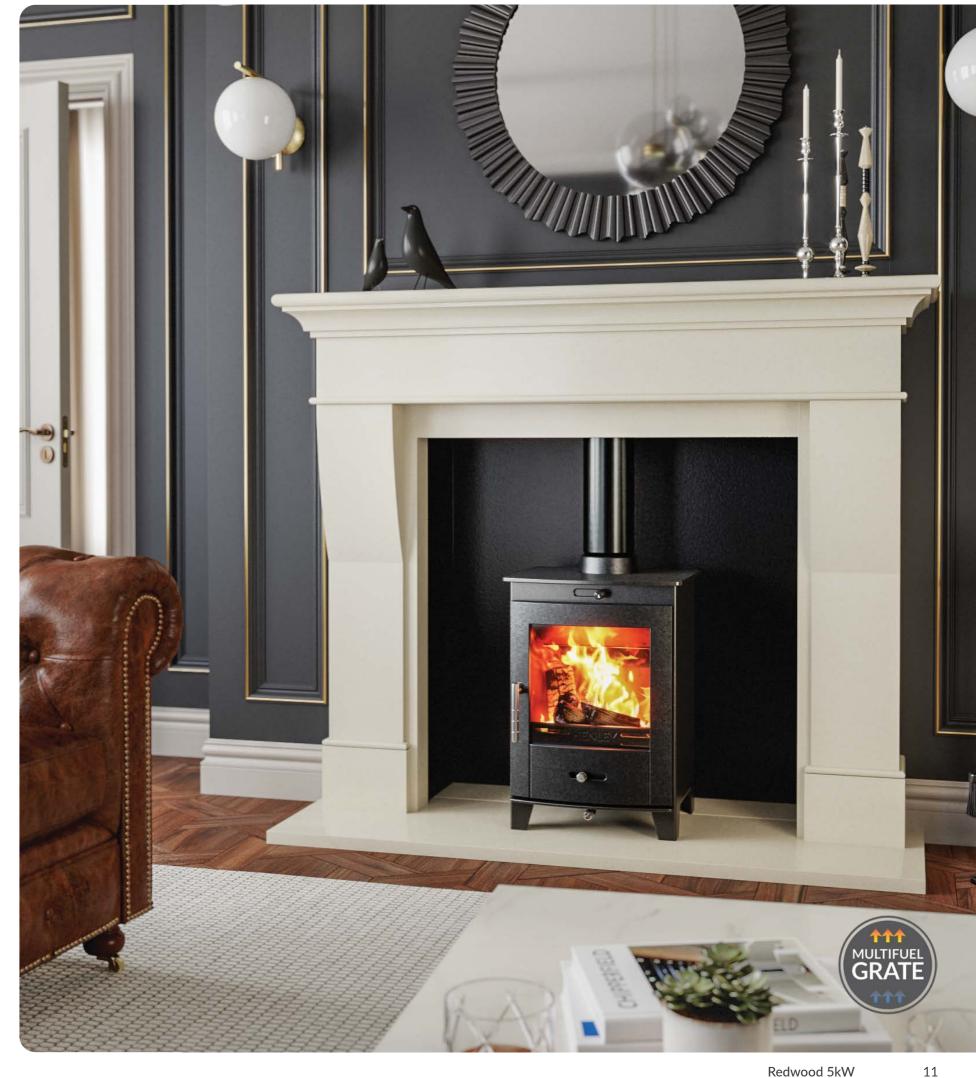

# **REDWOOD**

#### ROOM HEATER - FREESTANDING

The Redwood stove is the perfect addition to any home seeking warmth and style. This multi-fuel stove boasts a 5 kW output and an impressive 79.0% efficiency rating, ensuring your home is cozy and efficient. Equipped with an air-wash feature, The Redwood is easy to maintain and keep clean. With its Transitional Design Style, this freestanding stove is both modern and timeless, blending seamlessly into any decor.

#### SPECIFICATIONS **FEATURES**

Fuel: Multifuel Large viewing window Cast iron door Nominal Heat 5kW Output & Range Steel body Energy Class: Α Primary air intake Efficiency: 79% Advanced air wash Flue Size: 127mm 2022 Ecodesign ready Suitable for 12mm hearth

Multifuel grate

10 Redwood 5kW