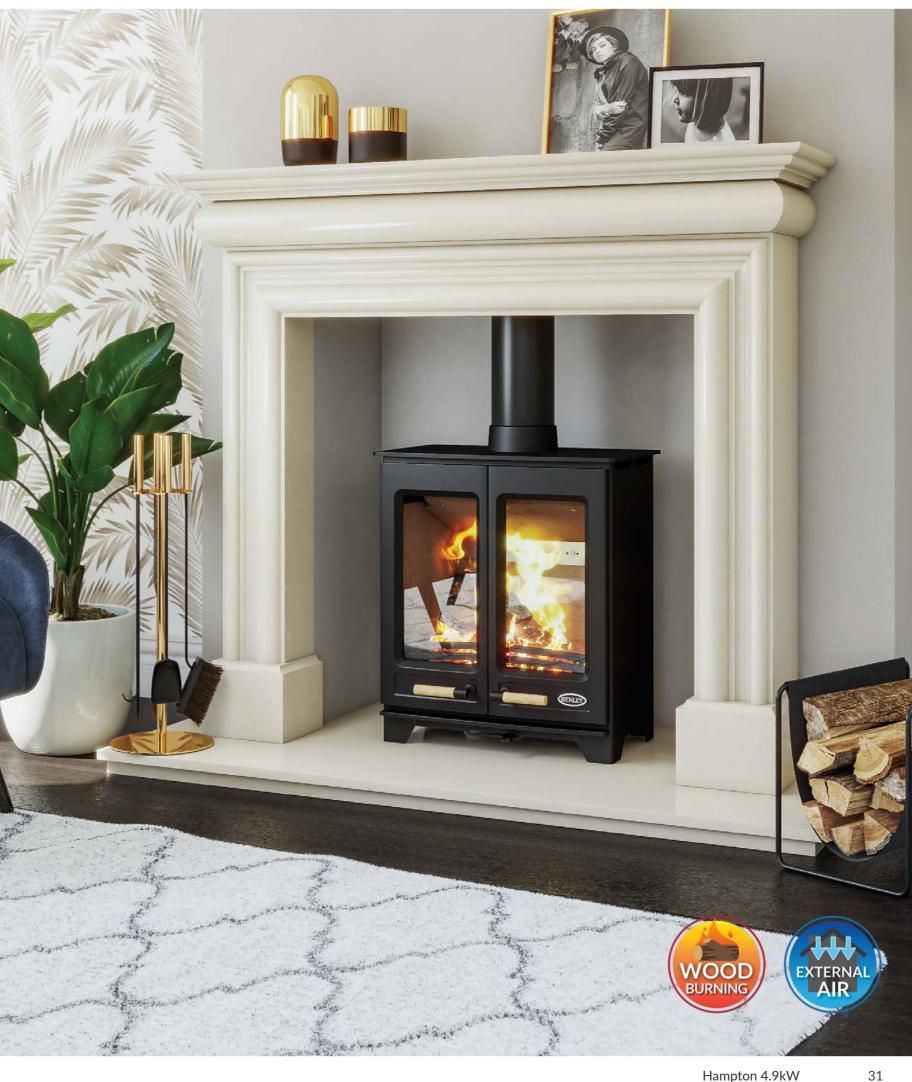

# **HAMPTON**

ROOM HEATER - FREESTANDING

One of Henley's most classic double door designs. The new Hampton is a steel body stove with classic cast iron doors boasting great efficiency and environmental performance whilst giving a sense of style and tradition to your fireplace.

Cast iron door

Steel body

Primary air intake External air supply

2022 Ecodesign ready

Suitable for 12mm hearth

Double Door

30 Hampton 4.9kW