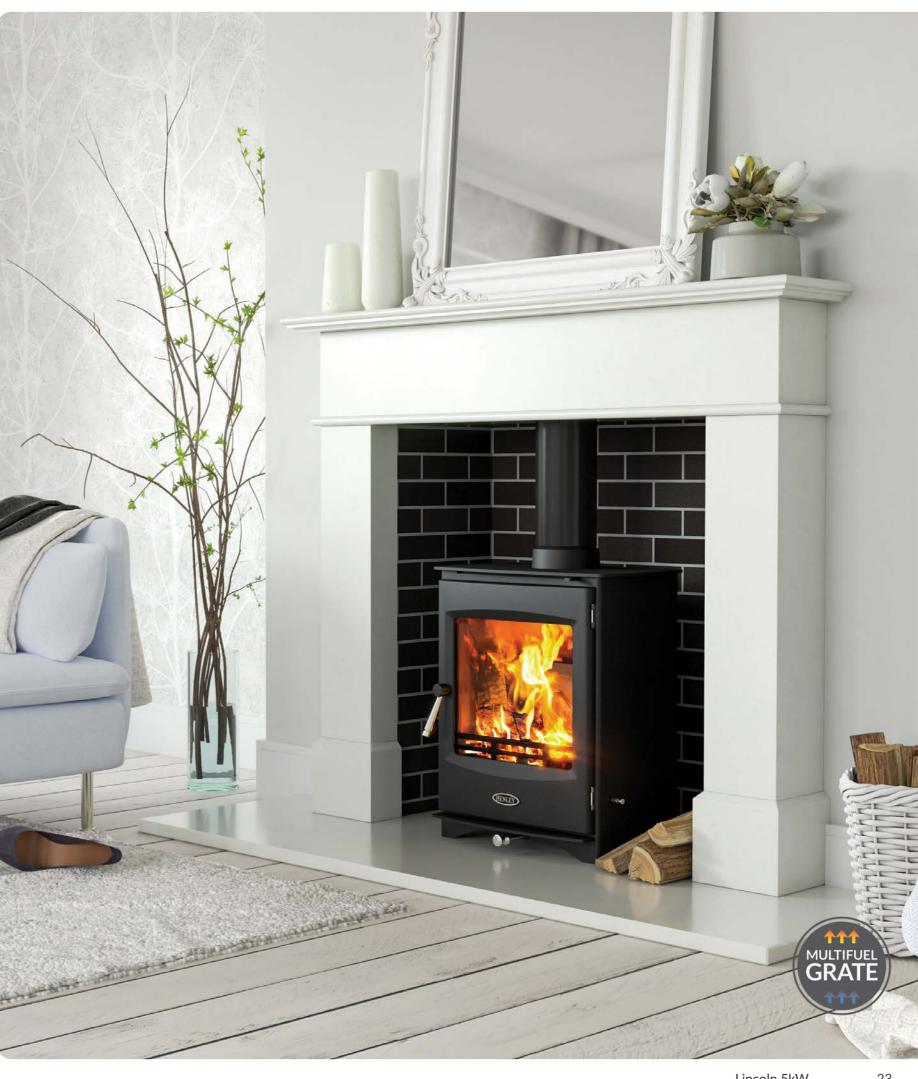

# **LINCOLN**

#### ROOM HEATER - FREESTANDING

The Lincoln 5kW room heater stove combines contemporary stove design with a blend of traditional values. Now adapted for the Eco line, its attractive look and superb cast iron build quality makes this stove an excellent choice for any customer, available with or without a Logbox.

### SPECIFICATIONS

Multifuel

Nominal Heat

Fuel:

5kW Output & Range

Energy Class: Α Efficiency: 78.1%

Flue Size:

127mm

### FEATURES

Large viewing window

Cast iron door Steel body

Primary air intake

Secondary air intake Advanced air wash

2022 Ecodesign ready

Multifuel grate

Suitable for 12mm hearth

23 22 Lincoln 5kW