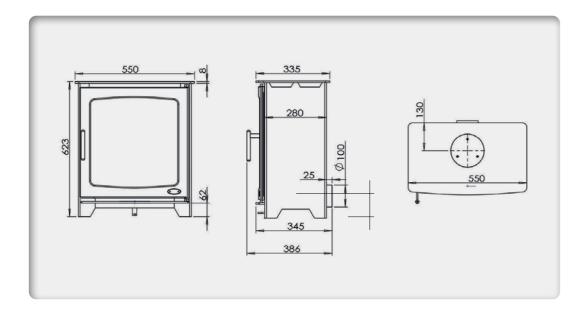

## HAZELWOOD LANDSCAPE

ROOM HEATER - FREESTANDING

The Hazelwood Landscape is one of Henley's most popular designs. These wood burning stoves meet the highest environmental standards ensuring the optimum efficiency and heat output.

### SPECIFICATIONS

### FEATURES

Fuel: **Wood Burning** 

Α

Nominal Heat

4.9kW Output & Range

Energy Class:

Efficiency: 78.4%

Flue Size:

127mm

Cast iron door

Large viewing window

Steel body

Primary air intake

External air supply

2022 Ecodesign ready

Defra exempt

Suitable for 12mm hearth

14