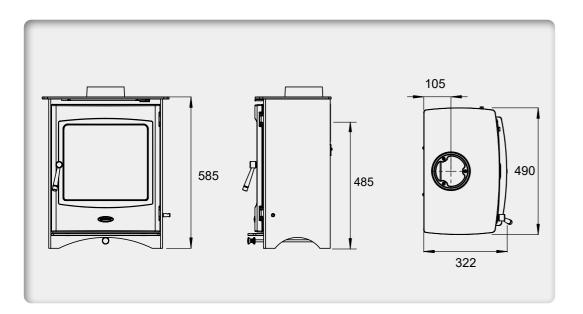

# **LINCOLN**

#### ROOM HEATER - FREESTANDING

The Lincoln 5kW room heater stove combines contemporary stove design with a blend of traditional values. Now adapted for the Eco line, its attractive look and superb cast iron build quality makes this stove an excellent choice for any customer, available with or without a Logbox.

### SPECIFICATIONS

Multifuel

Nominal Heat

Fuel:

5kW Output & Range

Energy Class: Α Efficiency: 78.1%

Flue Size:

127mm

### FEATURES

Large viewing window

Cast iron door Steel body

Primary air intake

Secondary air intake Advanced air wash

2022 Ecodesign ready

Multifuel grate

Suitable for 12mm hearth

23 22 Lincoln 5kW