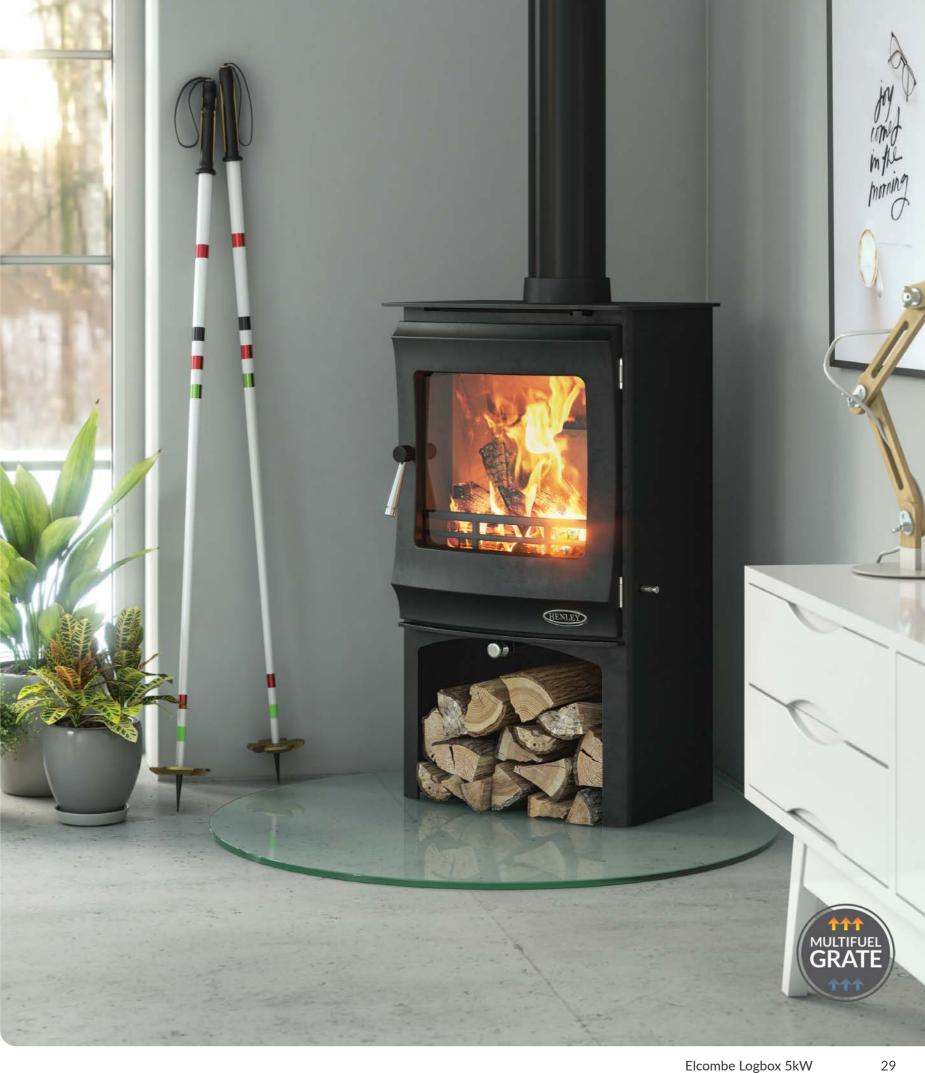

# **ELCOMBE LOGBOX**

ROOM HEATER - FREESTANDING

Now adapted for the Eco line, the Elcombe 5kW room heater's Output is remarkable for its modest size. Combining a sleek body with solid features, the Elcombe will complement any modern or traditional interior.

### SPECIFICATIONS

Multifuel Fuel:

Nominal Heat 5kW

Output & Range

Efficiency: 78.1%

Energy Class: Α

Flue Size: 127mm

Multifuel grate

Primary air intake

Secondary air intake

Advanced air wash 2022 Ecodesign ready

FEATURES

Cast iron door

Steel body

Large viewing window

Suitable for 12mm hearth

Logbox

28 Elcombe Logbox 5kW