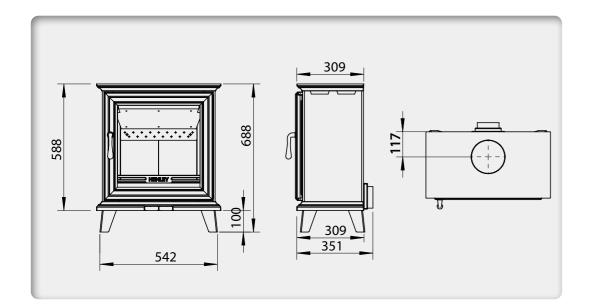

# **ELMWOOD**

#### ROOM HEATER - FREESTANDING

Introducing the new Elmwood room heater with an Eco Design Ready 6.7kW heat output and high efficiencies, the classic yet modern Victorian design in a matt black finish perfectly frames the large viewing glass to give sensational fireside views.

#### A 4.9kW wood-burning version is also available.

| SPECIFICATIONS |              |           | FEATURES                 |
|----------------|--------------|-----------|--------------------------|
| Fuel:          | Wood Burning | Multifuel | Large viewing window     |
| Nominal Heat   | 4.9kW        | 6.7kW     | Cast iron door           |
| Output & Range | 4.7KVV       | O./KVV    | Steel body               |
| Energy Class:  | Α            | Α         | Primary air intake       |
| Efficiency:    | 78.4%        | 78.7%     | External air supply      |
| Flue Size:     | 127mm        | 127mm     | Advanced air wash        |
|                |              |           | 2022 Ecodesign ready     |
|                |              |           | Suitable for 12mm hearth |
|                |              |           | Multifuel grate          |

32 Elmwood 6.7kW