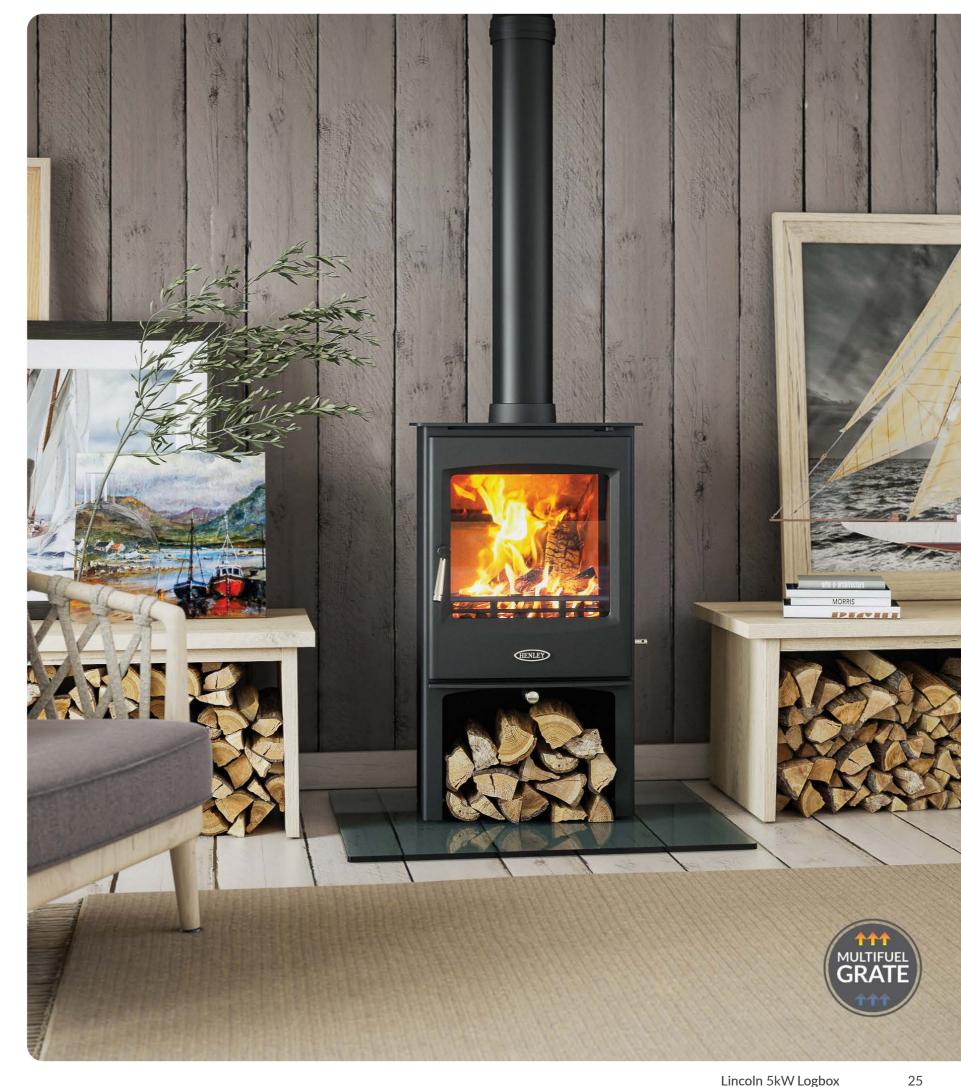

# LINCOLN LOGBOX

ROOM HEATER - FREESTANDING

The Lincoln 5kW room heater stove combines contemporary stove design with a blend of traditional values. Now adapted for the Eco line, its attractive look and superb cast iron build quality makes this stove an excellent choice for any customer, available with or without a Logbox.

### SPECIFICATIONS

Fuel: Multifuel

Nominal Heat 5kW

Output & Range

Energy Class: Α Efficiency:

78.1%

Flue Size: 127mm

2022 Ecodesign ready

Multifuel grate

FEATURES

Cast iron door

Primary air intake

Secondary air intake

Advanced air wash

Steel body

Large viewing window

Suitable for 12mm hearth

Logbox

24 Lincoln 5kW Logbox