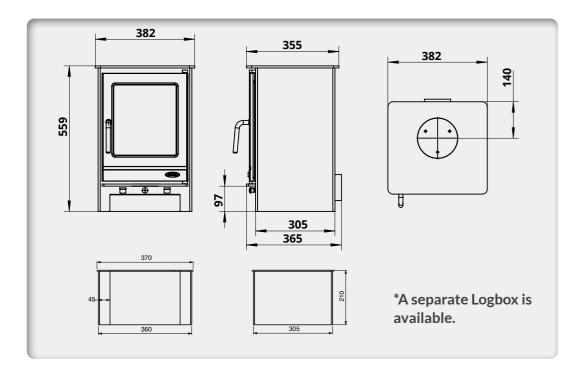

# SHERWOOD 7

**ROOM HEATER - FREESTANDING** 

The Sherwood stove is the perfect blend of style and performance. With an output of 6.8kW and an efficiency rating of up to 76.5%, this stove delivers warmth and comfort to your home. Class A energy rating ensures efficient heating, while the clean and sleek design in a matt black finish adds an elegant touch to any room.

### SPECIFICATIONS

Fuel: Multifuel

Nominal Heat 6.8kW

Output & Range

Energy Class:

Flue Size: 127mm

Α Efficiency: 76.5%

**FEATURES** Large viewing window

Cast iron door

Steel body

Primary air intake Secondary air intake

External air supply

Advanced air wash

Suitable for 12mm hearth

2022 Ecodesign ready

Multifuel grate

EXTERNA AIR