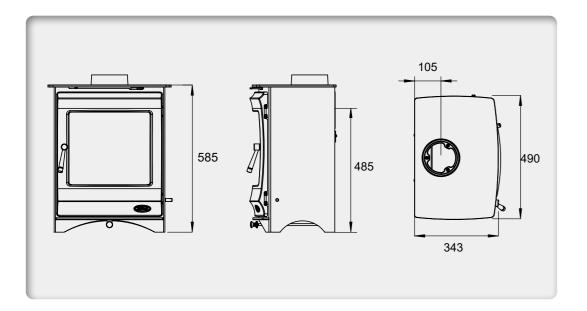

# **ELCOMBE**

**ROOM HEATER - FREESTANDING** 

Now adapted for the Eco line, the Elcombe 5kW room heater's Output is remarkable for its modest size. Combining a sleek body with solid features, the Elcombe will complement any modern or traditional interior. The Elcombe is also available with Logbox option.

### SPECIFICATIONS

Fuel: Multifuel

Nominal Heat 5kW Output & Range

Energy Class: Α Efficiency: 78.1%

Flue Size:

127mm

Multifuel grate

Suitable for 12mm hearth

**FEATURES** 

Cast iron door

Primary air intake

Secondary air intake

Advanced air wash 2022 Ecodesign ready

Steel body

Large viewing window

26 Elcombe 5kW