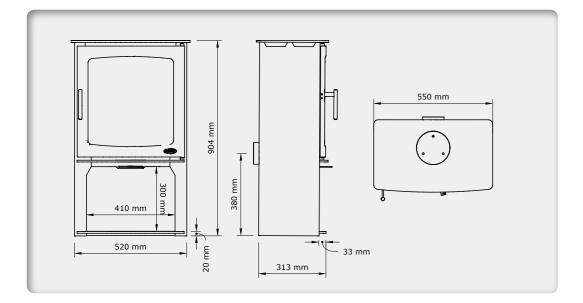

### HAZELWOOD DOUBLE SIDED

ROOM HEATER - FREESTANDING

Henley's newest addition to the Hazelwood lineup is the Double Sided. A larger double sided wood burner design makes this the perfect centrepiece to your home.

### **SPECIFICATIONS**

### **FEATURES**

Cast iron door

Primary air intake

External air supply

Steel body

Large viewing window

Fuel: **Wood Burning** 

Nominal Heat 6.5kW

Output & Range

Energy Class: Α

Efficiency: 75.8%

Flue Size: 127mm

Double sided

Suitable for 12mm hearth

2022 Ecodesign ready

18 Hazelwood Double sided 6.5kW