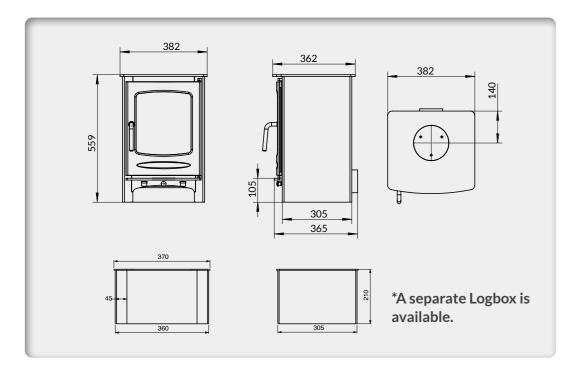

# **WILLOW**

#### ROOM HEATER - FREESTANDING

The Willow room heater is Eco Design Ready with a 6.7kW heat output. The simplicity of the matt black finish combined with the contemporary design make this model a popular choice for new builds.

### SPECIFICATIONS

Fuel: Multifuel

Nominal Heat Output & Range

6.7kW

Α Energy Class: 78.7% Efficiency:

Flue Size: 127mm

FEATURES

Large viewing window

Cast iron door

Steel body

Primary air intake

External air supply

Advanced air wash

2022 Ecodesign ready

Suitable for 12mm hearth

Multifuel grate

38 Willow 6.7kW