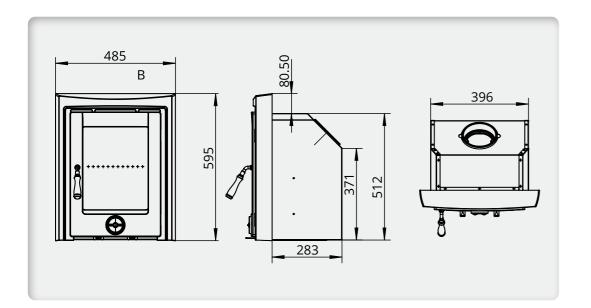

# **MUCKROSS**

**ROOM HEATER - INSERT** 

The Muckross insert multi-fuel stove boasts an impressive 83.3% efficiency rating and is eco-design compliant. The air-wash system keeps the glass clear for an uninterrupted view of the flames, while its insert design allows it to fit most standard fireplace openings. The cast iron door adds both durability and elegance to this stove.

### SPECIFICATIONS

### FEATURES

Fuel: Multifuel Large viewing window Cast iron door Nominal Heat 4.6kW Output & Range Steel body Energy Class: Α Primary air intake Efficiency: 83.3% Secondary air intake Flue Size: 127mm Advanced air wash

> Suitable for 12mm hearth 2022 Ecodesign ready

Muckross 4.6kW