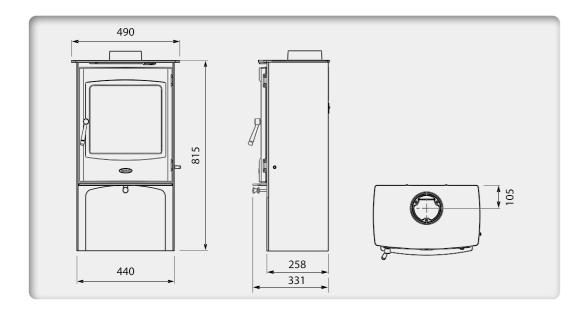

# LINCOLN LOGBOX

ROOM HEATER - FREESTANDING

The Lincoln 5kW room heater stove combines contemporary stove design with a blend of traditional values. Now adapted for the Eco line, its attractive look and superb cast iron build quality makes this stove an excellent choice for any customer, available with or without a Logbox.

### SPECIFICATIONS

Fuel: Multifuel

Nominal Heat 5kW

Output & Range

Energy Class: Α Efficiency:

78.1%

Flue Size: 127mm

2022 Ecodesign ready

Multifuel grate

FEATURES

Cast iron door

Primary air intake

Secondary air intake

Advanced air wash

Steel body

Large viewing window

Suitable for 12mm hearth

Logbox

24 Lincoln 5kW Logbox