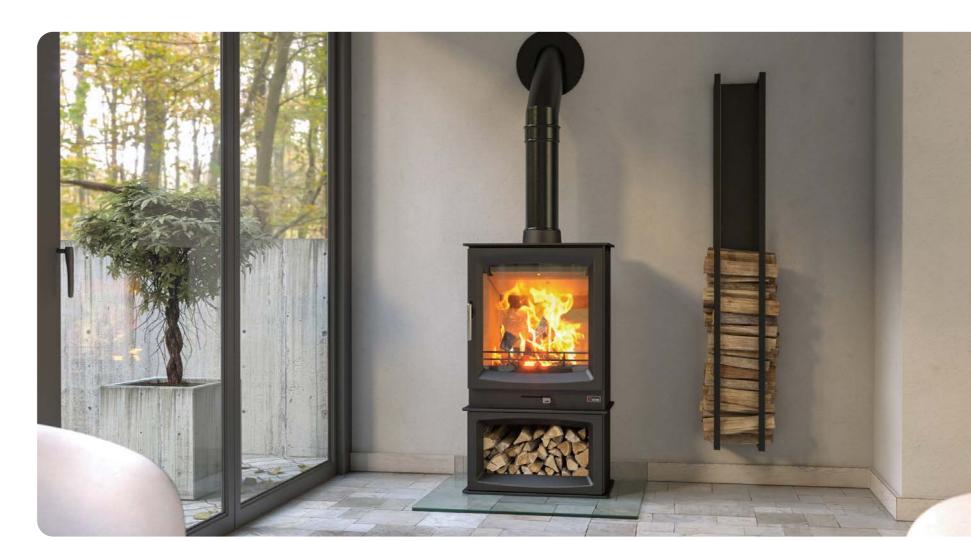

# HAZELWOOD LOGBOX

ROOM HEATER - FREESTANDING

The Hazelwood Logbox range is one of Henley's most popular designs. These wood burning stoves meet the highest environmental standards ensuring the optimum efficiency and heat output.