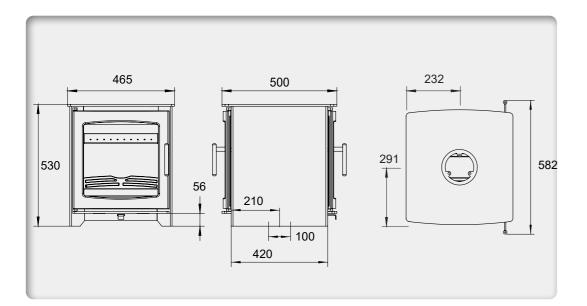

### HAZELWOOD DOUBLE SIDED

ROOM HEATER - FREESTANDING

Henley's newest addition to the Hazelwood lineup is the Double Sided. A larger double sided wood burner design makes this the perfect centrepiece to your home.

### **SPECIFICATIONS**

### **FEATURES**

Cast iron door

Primary air intake

External air supply

Steel body

Large viewing window

Fuel: **Wood Burning** 

Nominal Heat 6.5kW

Output & Range

Energy Class: Α

Efficiency: 75.8%

Flue Size: 127mm

Double sided

Suitable for 12mm hearth

2022 Ecodesign ready

18 Hazelwood Double sided 6.5kW