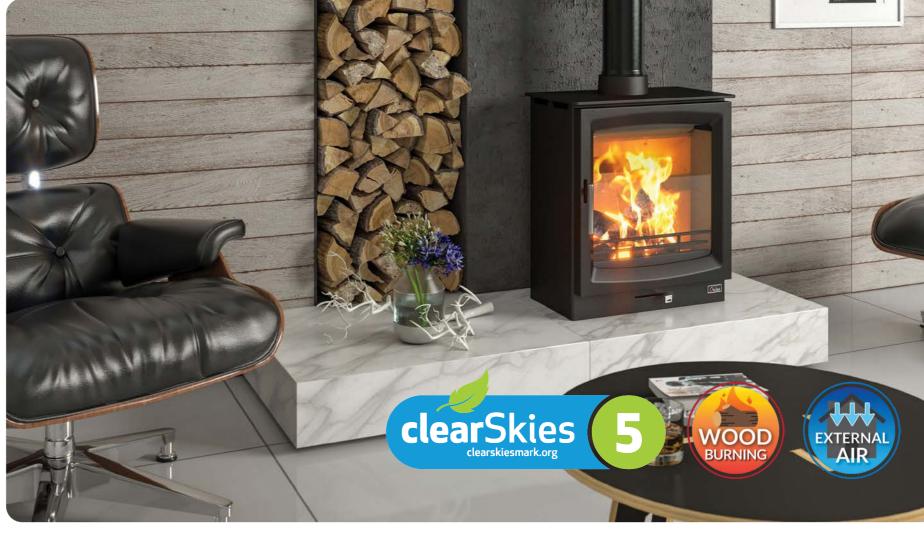

#### **EXTERNAL AIR**

A Henley stove has an external air facility allowing the air to come directly from outside your building rather than through a vent in the room. This is required for heat recovery systems in new build projects.

#### **CLEARSKIES**

A clearSkies label means you can be assured that the Henley stove meets all the energy and efficiency criteria, and the different levels allow you to identify how far beyond Ecodesign criteria they go in terms of reducing emissions and increasing efficiency.