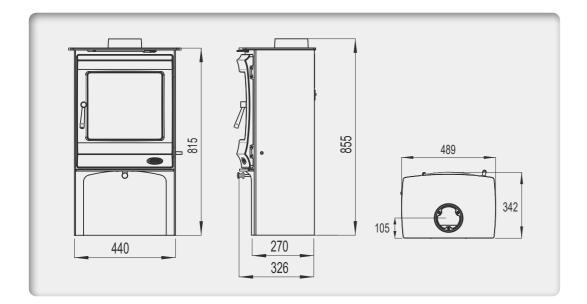

# **ELCOMBE LOGBOX**

ROOM HEATER - FREESTANDING

Now adapted for the Eco line, the Elcombe 5kW room heater's Output is remarkable for its modest size. Combining a sleek body with solid features, the Elcombe will complement any modern or traditional interior.

### SPECIFICATIONS

Multifuel Fuel:

Nominal Heat 5kW

Output & Range

Efficiency: 78.1%

Energy Class: Α

Flue Size: 127mm

Multifuel grate

Primary air intake

Secondary air intake

Advanced air wash 2022 Ecodesign ready

FEATURES

Cast iron door

Steel body

Large viewing window

Suitable for 12mm hearth

Logbox

28 Elcombe Logbox 5kW