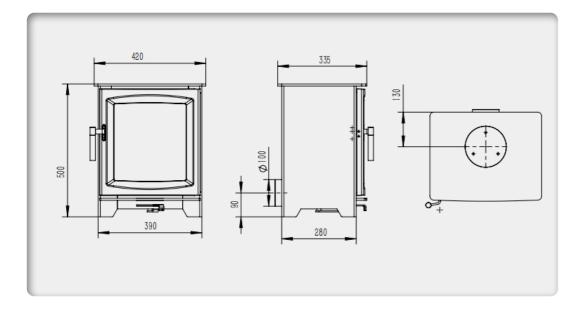

# **LINCOLN**

#### ROOM HEATER - FREESTANDING

The Lincoln 5kW room heater stove combines contemporary stove design with a blend of traditional values. Now adapted for the Eco line, its attractive look and superb cast iron build quality makes this stove an excellent choice for any customer, available with or without a Logbox.

### SPECIFICATIONS

Multifuel

Nominal Heat

Fuel:

5kW Output & Range

Energy Class: Α Efficiency: 78.1%

Flue Size:

127mm

### FEATURES

Large viewing window

Cast iron door Steel body

Primary air intake

Secondary air intake Advanced air wash

2022 Ecodesign ready

Multifuel grate

Suitable for 12mm hearth