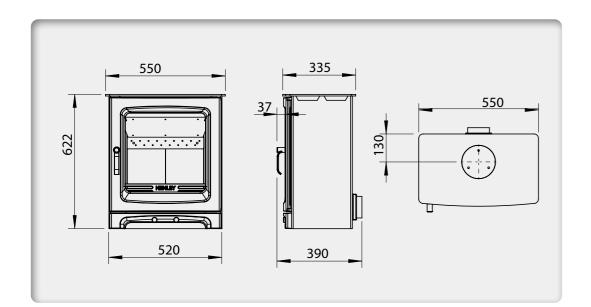

# **MUCKROSS**

**ROOM HEATER - INSERT** 

The Muckross insert multi-fuel stove boasts an impressive 83.3% efficiency rating and is eco-design compliant. The air-wash system keeps the glass clear for an uninterrupted view of the flames, while its insert design allows it to fit most standard fireplace openings. The cast iron door adds both durability and elegance to this stove.

### SPECIFICATIONS

### FEATURES

Fuel: Multifuel Large viewing window Cast iron door Nominal Heat 4.6kW Output & Range Steel body Energy Class: Α Primary air intake Efficiency: 83.3% Secondary air intake Flue Size: 127mm Advanced air wash

> Suitable for 12mm hearth 2022 Ecodesign ready

Muckross 4.6kW