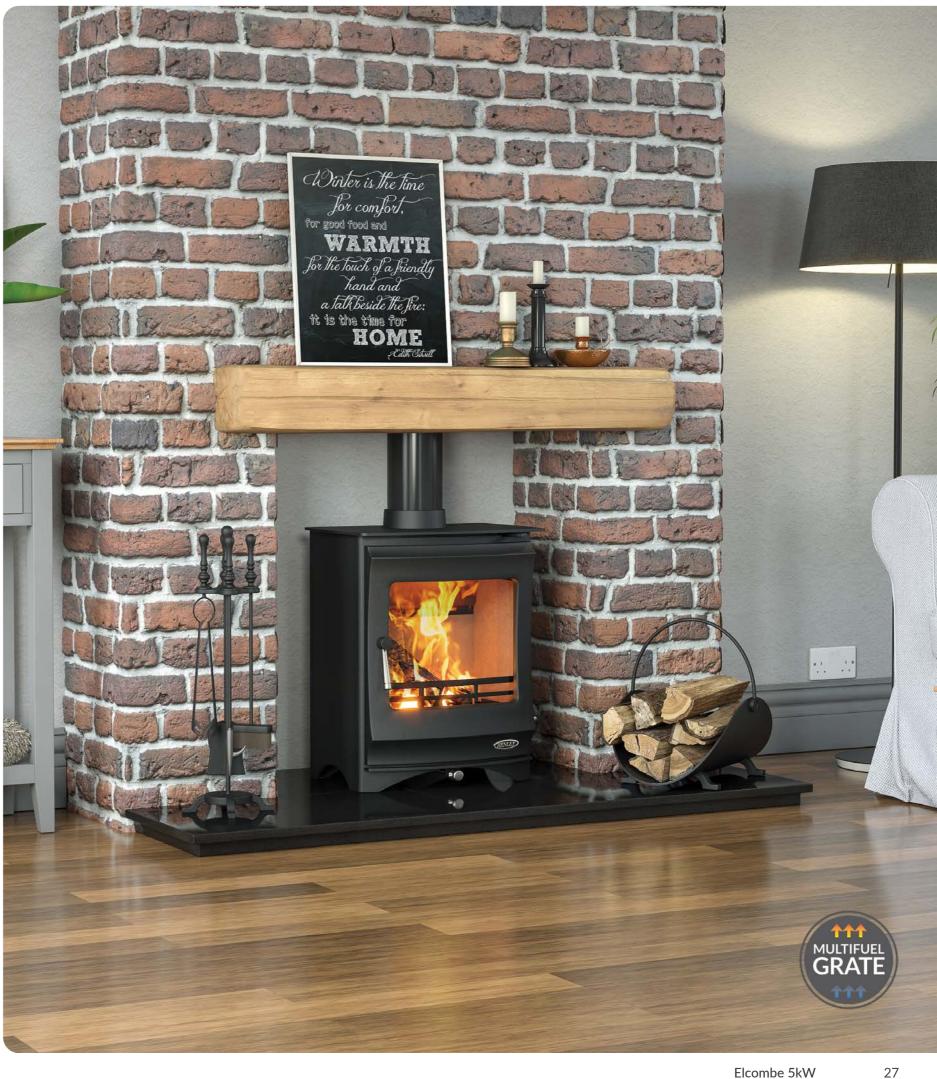

# **ELCOMBE**

**ROOM HEATER - FREESTANDING** 

Now adapted for the Eco line, the Elcombe 5kW room heater's Output is remarkable for its modest size. Combining a sleek body with solid features, the Elcombe will complement any modern or traditional interior. The Elcombe is also available with Logbox option.

### SPECIFICATIONS

Fuel: Multifuel

Nominal Heat 5kW Output & Range

Energy Class: Α Efficiency: 78.1%

Flue Size:

127mm

Multifuel grate

Suitable for 12mm hearth

**FEATURES** 

Cast iron door

Primary air intake

Secondary air intake

Advanced air wash 2022 Ecodesign ready

Steel body

Large viewing window

26 Elcombe 5kW