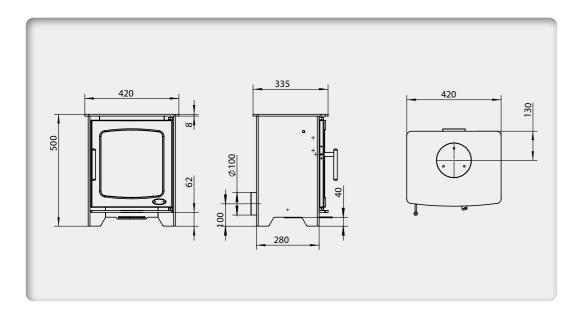

## HAZELWOOD COMPACT

ROOM HEATER - FREESTANDING

Introducing the Hazelwood range. These new wood-burners meet Henley's high environmental standards, ensuring a clean & efficient burn. With the Hazelwood range, you can be safe in the knowledge that you are heating your home with one of the most reliable & Eco friendly stoves in our range.

### SPECIFICATIONS

FEATURES

Fuel: **Wood Burning** 

Nominal Heat 4.9kW Output & Range

Energy Class: Α

Efficiency: 79.8%

Flue Size:

127mm

Large viewing window

Cast iron door

Steel body

Primary air intake

External air supply

2022 Ecodesign ready

Defra exempt

Suitable for 12mm hearth