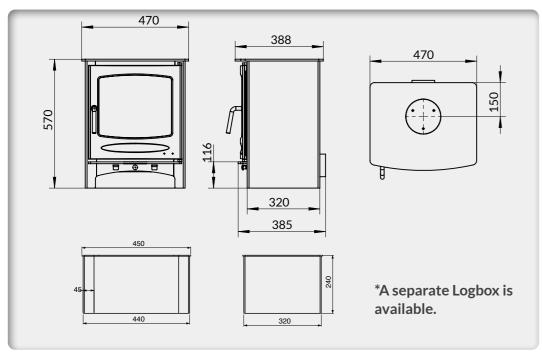

# SHERWOOD 5

**ROOM HEATER - FREESTANDING** 

The Sherwood stove is the perfect blend of style and performance. With an output of 5kW and an efficiency rating of up to 77.9%, this stove delivers warmth and comfort to your home. Class A energy rating ensures efficient heating, while the clean and sleek design in a matt black finish adds an elegant touch to any room.

#### FEATURES SPECIFICATIONS

Fuel: Multifuel Large viewing window Cast iron door Nominal Heat 5kW Output & Range Steel body Energy Class: Α Primary air intake 77.9% Efficiency: Secondary air intake Flue Size: 127mm External air supply Advanced air wash Suitable for 12mm hearth 2022 Ecodesign ready Multifuel grate

40 Sherwood 5