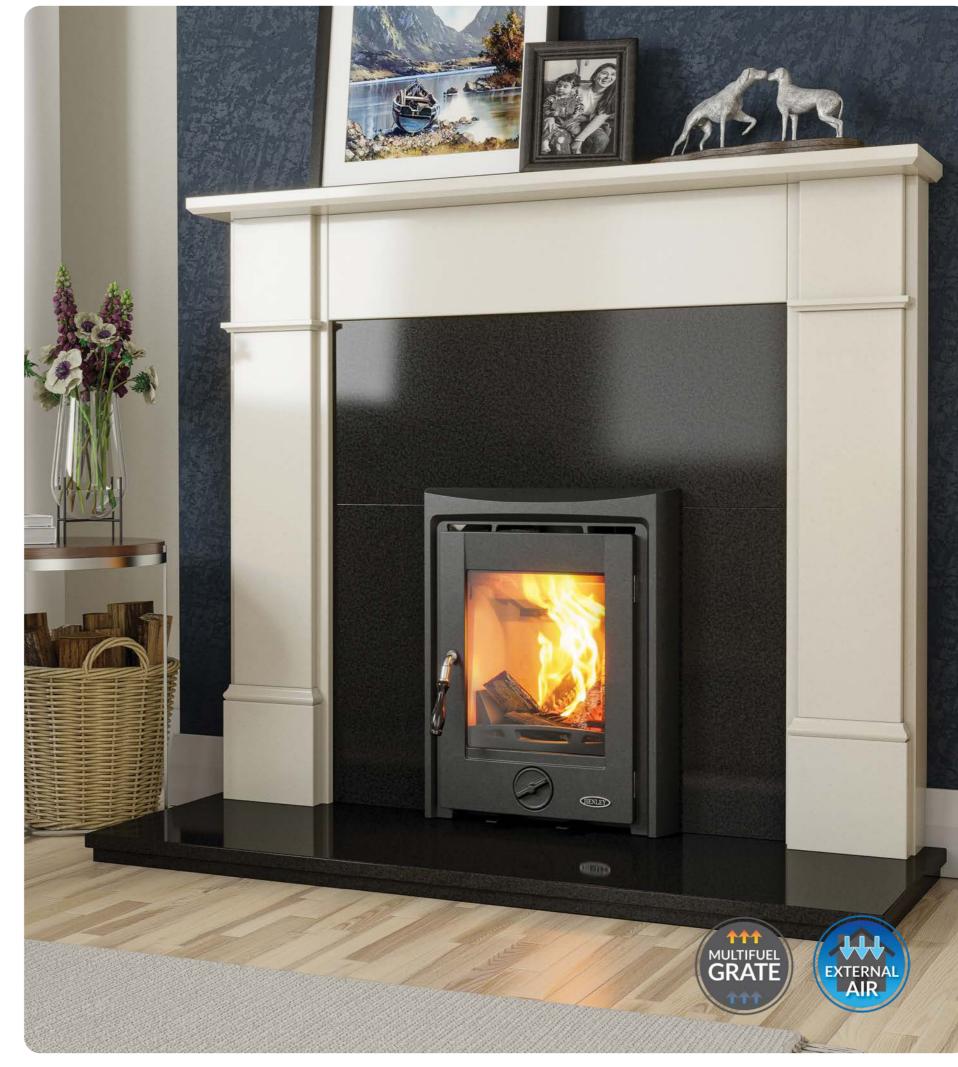

# **MUCKROSS**

**ROOM HEATER - INSERT** 

The Muckross insert multi-fuel stove boasts an impressive 83.3% efficiency rating and is eco-design compliant. The air-wash system keeps the glass clear for an uninterrupted view of the flames, while its insert design allows it to fit most standard fireplace openings. The cast iron door adds both durability and elegance to this stove.

### FEATURES

Fuel: Multifuel Large viewing window Cast iron door Nominal Heat 4.6kW Output & Range Steel body Energy Class: Α Primary air intake Efficiency: 83.3% Secondary air intake Flue Size: 127mm Advanced air wash

> Suitable for 12mm hearth 2022 Ecodesign ready

Muckross 4.6kW