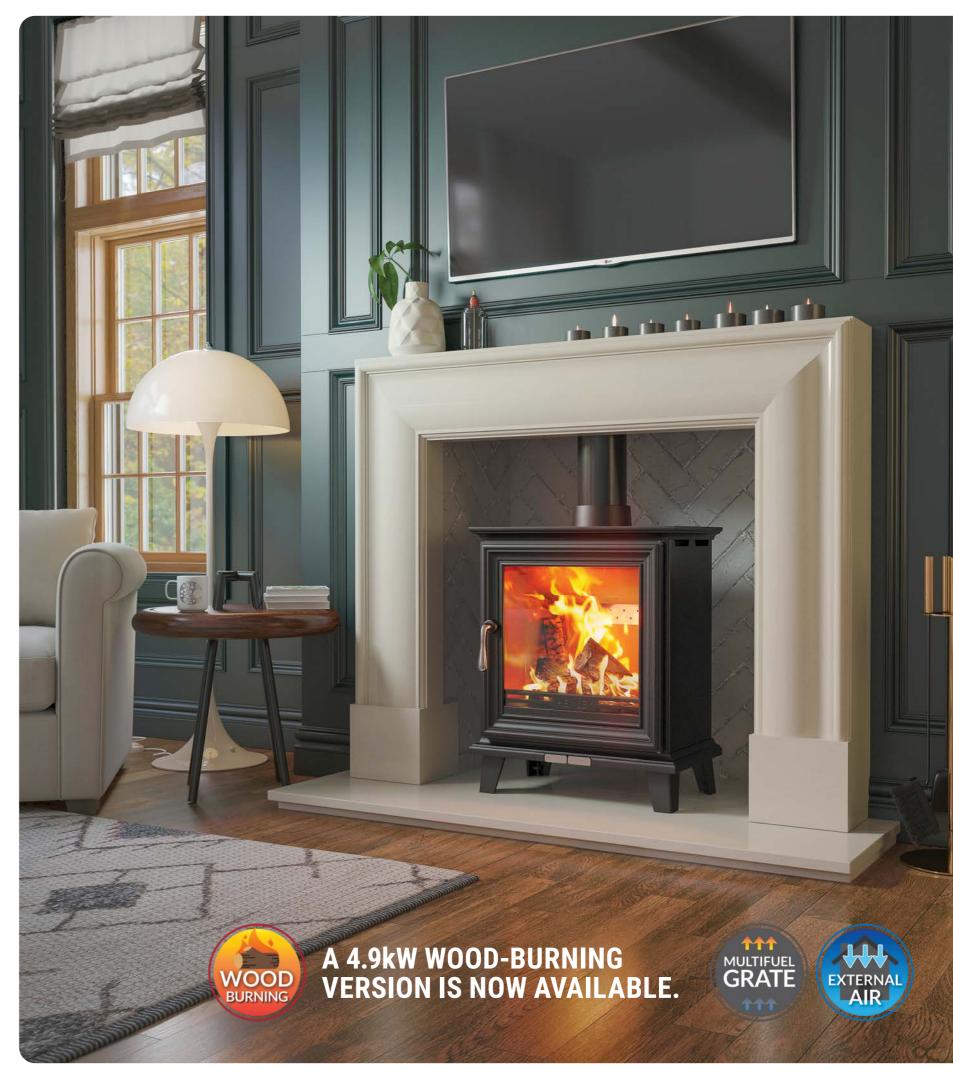

# **ELMWOOD**

#### ROOM HEATER - FREESTANDING

Introducing the new Elmwood room heater with an Eco Design Ready 6.7kW heat output and high efficiencies, the classic yet modern Victorian design in a matt black finish perfectly frames the large viewing glass to give sensational fireside views.

#### A 4.9kW wood-burning version is also available.

| SPECIFICATIONS |              |           | FEATURES                 |
|----------------|--------------|-----------|--------------------------|
| Fuel:          | Wood Burning | Multifuel | Large viewing window     |
| Nominal Heat   | 4.9kW        | 6.7kW     | Cast iron door           |
| Output & Range | 4.7KVV       | O./KVV    | Steel body               |
| Energy Class:  | Α            | Α         | Primary air intake       |
| Efficiency:    | 78.4%        | 78.7%     | External air supply      |
| Flue Size:     | 127mm        | 127mm     | Advanced air wash        |
|                |              |           | 2022 Ecodesign ready     |
|                |              |           | Suitable for 12mm hearth |
|                |              |           | Multifuel grate          |