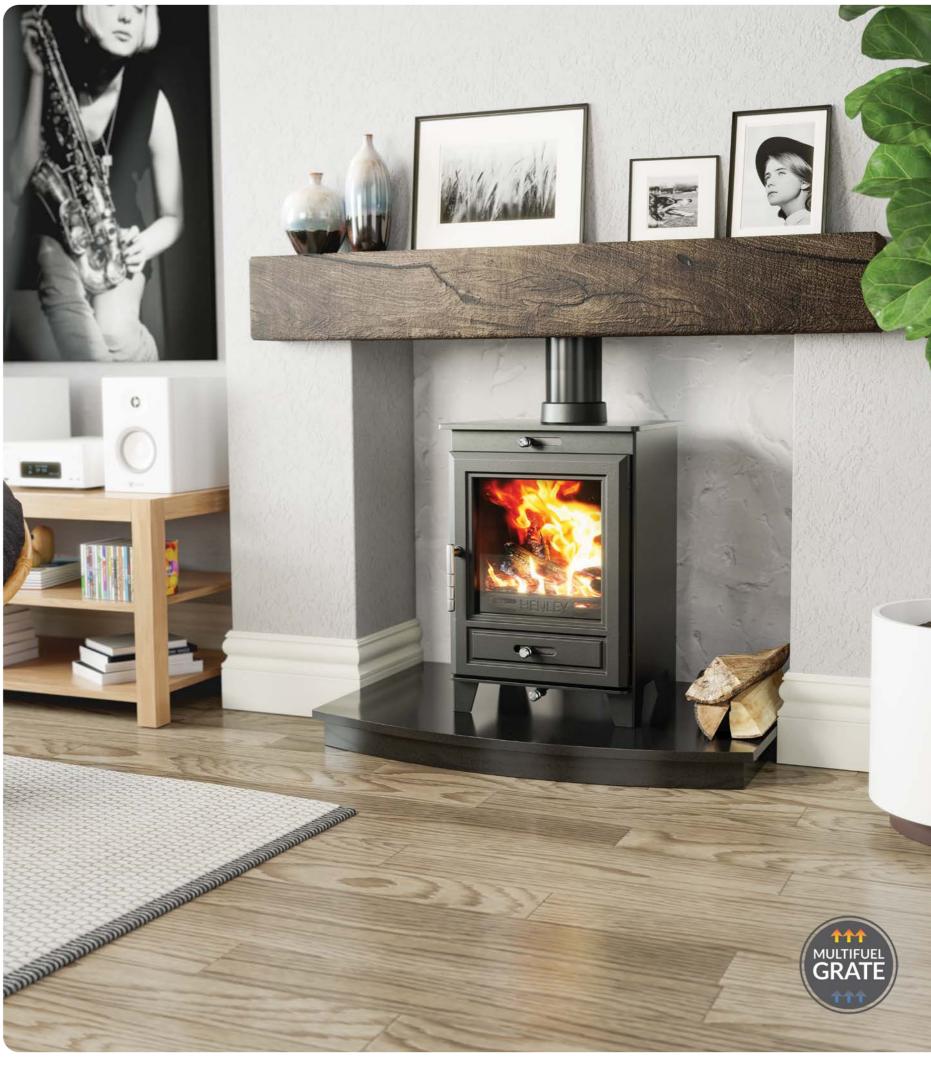

## HAZELWOOD COMPACT

ROOM HEATER - FREESTANDING

Introducing the Hazelwood range. These new wood-burners meet Henley's high environmental standards, ensuring a clean & efficient burn. With the Hazelwood range, you can be safe in the knowledge that you are heating your home with one of the most reliable & Eco friendly stoves in our range.

### SPECIFICATIONS

FEATURES

Fuel: **Wood Burning** 

Nominal Heat 4.9kW Output & Range

Energy Class: Α

Efficiency: 79.8%

Flue Size:

127mm

Large viewing window

Cast iron door

Steel body

Primary air intake

External air supply

2022 Ecodesign ready

Defra exempt

Suitable for 12mm hearth