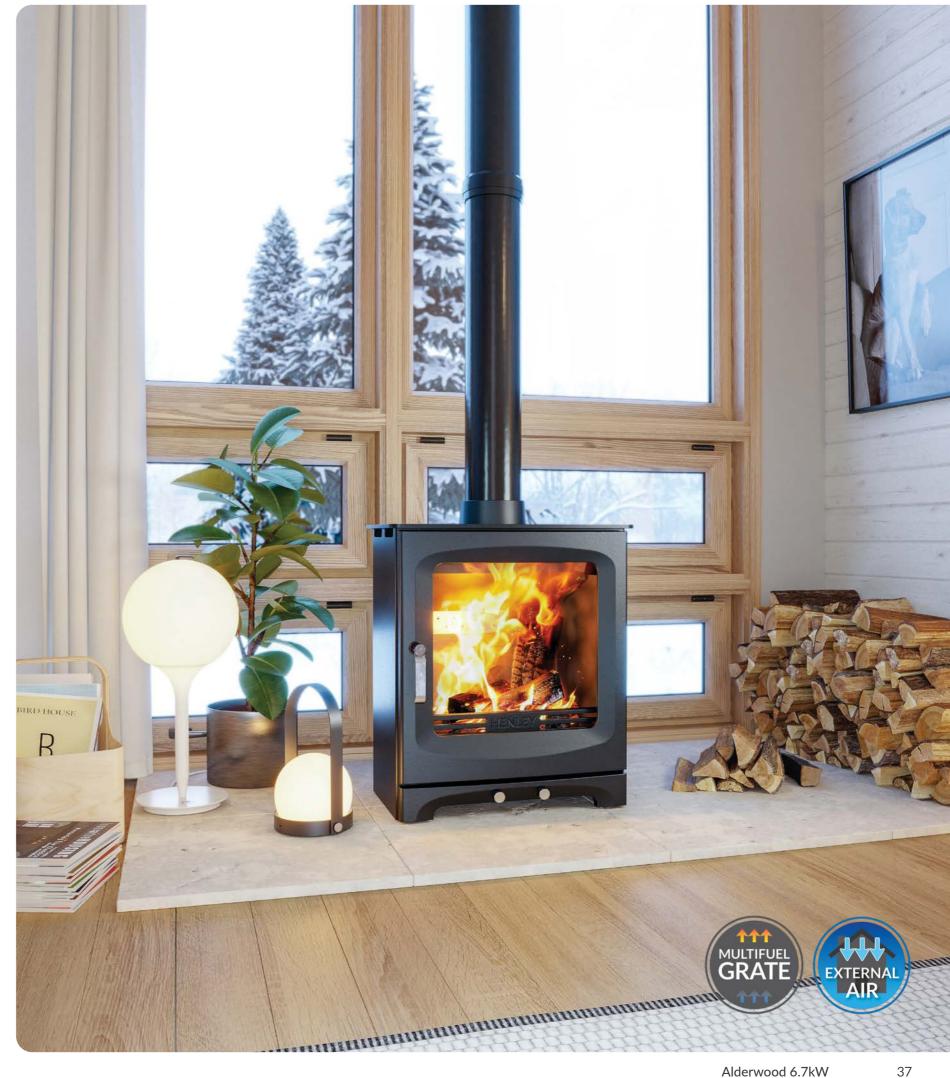

## **ALDERWOOD**

**ROOM HEATER - FREESTANDING** 

The new Alderwood room heater is Eco Design Ready with an efficient 6.7kW heat output.

A matt black finish and clean design paired with its high performance make this model a perfect choice for any fireside setting.

#### FEATURES **SPECIFICATIONS**

Fuel: Multifuel Large viewing window Cast iron door Nominal Heat 6.7kW Output & Range Steel body Energy Class: Α Primary air intake Efficiency: 78.7% External air supply 127mm Flue Size: Advanced air wash 2022 Ecodesign ready Suitable for 12mm hearth Multifuel grate

36

Alderwood 6.7kW