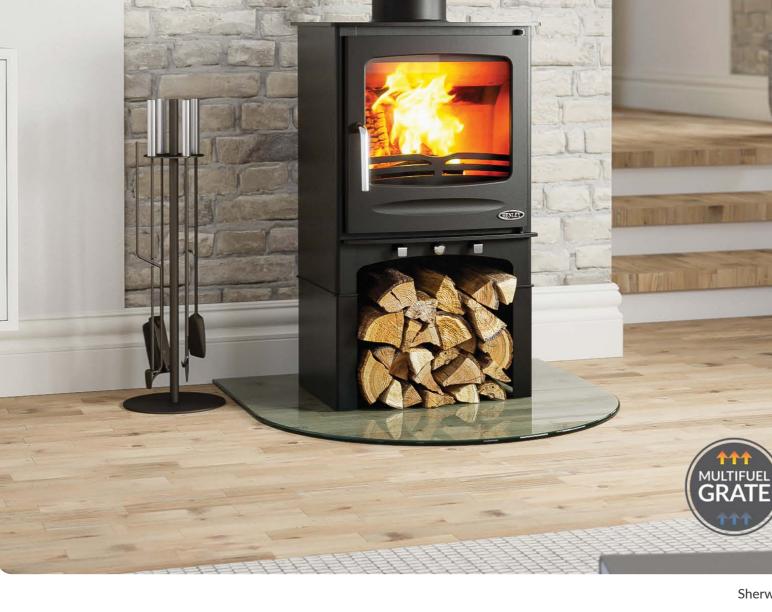

# SHERWOOD 7

**ROOM HEATER - FREESTANDING** 

The Sherwood stove is the perfect blend of style and performance. With an output of 6.8kW and an efficiency rating of up to 76.5%, this stove delivers warmth and comfort to your home. Class A energy rating ensures efficient heating, while the clean and sleek design in a matt black finish adds an elegant touch to any room.

### SPECIFICATIONS

Fuel: Multifuel

Nominal Heat 6.8kW

Output & Range

Energy Class:

Flue Size: 127mm

Α Efficiency: 76.5%

**FEATURES** Large viewing window

Cast iron door

Steel body

Primary air intake Secondary air intake

External air supply

Advanced air wash

Suitable for 12mm hearth

2022 Ecodesign ready

Multifuel grate

EXTERNA AIR