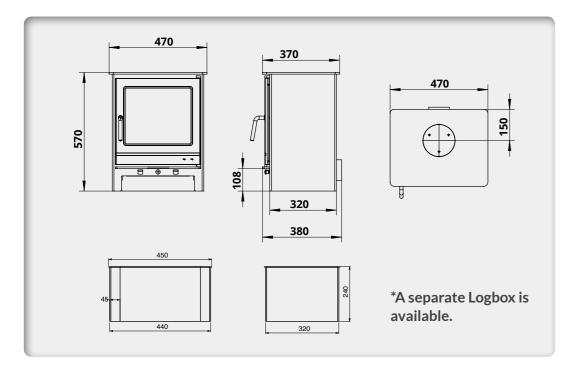

### **HAMPSHIRE 5**

**ROOM HEATER - FREESTANDING** 

The Hampshire stove is the perfect blend of style and performance. With an output of 5kW and an efficiency rating of up to 77.9%, this stove delivers warmth and comfort to your home. Class A energy rating ensures efficient heating, while the clean and sleek design in a matt black finish adds an elegant touch to any room.

#### **SPECIFICATIONS** FEATURES

Fuel: Multifuel Large viewing window Cast iron door Nominal Heat 5kW Output & Range Steel body Energy Class: Α Primary air intake 77.9% Efficiency: Secondary air intake Flue Size: 127mm External air supply Advanced air wash

Suitable for 12mm hearth 2022 Ecodesign ready

Multifuel grate

Hampshire 5kW

## HAMPSHIRE 7

ROOM HEATER - FREESTANDING

The Hampshire stove is the perfect blend of style and performance. With an output of 6.8kW and an efficiency rating of up to 76.5%, this stove delivers warmth and comfort to your home. Class A energy rating ensures efficient heating, while the clean and sleek design in a matt black finish adds an elegant touch to any room.

#### **SPECIFICATIONS** FEATURES

Fuel: Multifuel Large viewing window Cast iron door Nominal Heat 6.8kW Output & Range Steel body Α Energy Class: Primary air intake 76.5% Efficiency: Secondary air intake Flue Size: 127mm External air supply

> Advanced air wash Suitable for 12mm hearth 2022 Ecodesign ready

Multifuel grate

47 46 Hampshire 7