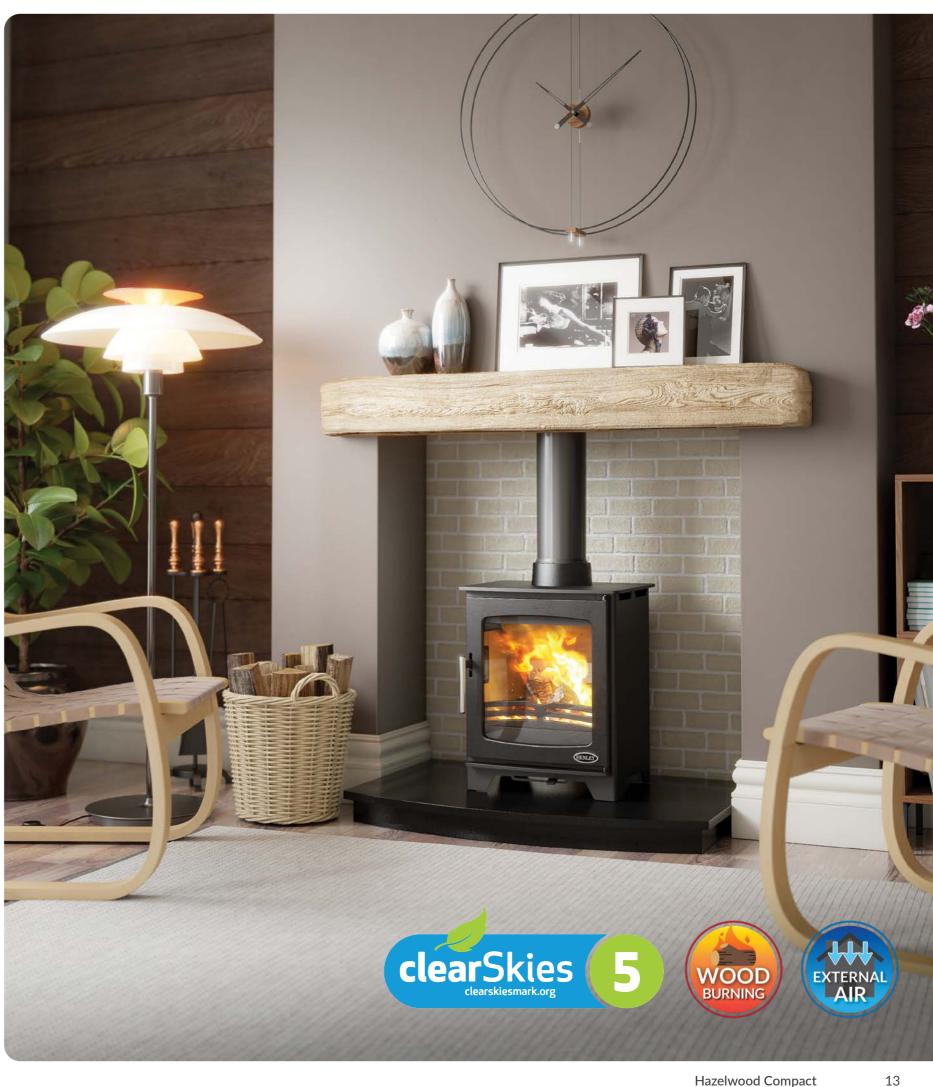

## HAZELWOOD COMPACT

ROOM HEATER - FREESTANDING

Introducing the Hazelwood range. These new wood-burners meet Henley's high environmental standards, ensuring a clean & efficient burn. With the Hazelwood range, you can be safe in the knowledge that you are heating your home with one of the most reliable & Eco friendly stoves in our range.

### SPECIFICATIONS

FEATURES

Fuel: **Wood Burning** 

Nominal Heat 4.9kW Output & Range

Energy Class: Α

Efficiency: 79.8%

Flue Size:

127mm

Large viewing window

Cast iron door

Steel body

Primary air intake

External air supply

2022 Ecodesign ready

Defra exempt

Suitable for 12mm hearth