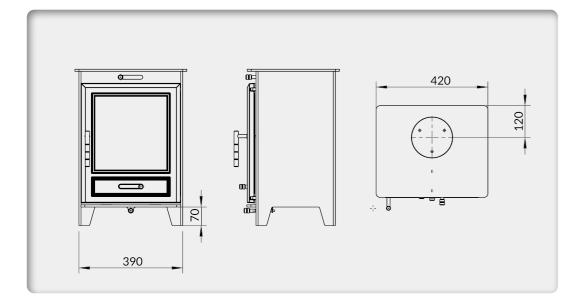

## HAZELWOOD COMPACT

ROOM HEATER - FREESTANDING

Introducing the Hazelwood range. These new wood-burners meet Henley's high environmental standards, ensuring a clean & efficient burn. With the Hazelwood range, you can be safe in the knowledge that you are heating your home with one of the most reliable & Eco friendly stoves in our range.

### SPECIFICATIONS

FEATURES

Fuel: **Wood Burning** 

Nominal Heat 4.9kW Output & Range

Energy Class: Α

Efficiency: 79.8%

Flue Size:

127mm

Large viewing window

Cast iron door

Steel body

Primary air intake

External air supply

2022 Ecodesign ready

Defra exempt

Suitable for 12mm hearth