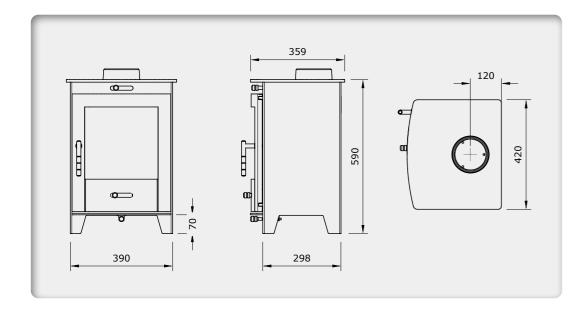

# **REDWOOD**

#### ROOM HEATER - FREESTANDING

The Redwood stove is the perfect addition to any home seeking warmth and style. This multi-fuel stove boasts a 5 kW output and an impressive 79.0% efficiency rating, ensuring your home is cozy and efficient. Equipped with an air-wash feature, The Redwood is easy to maintain and keep clean. With its Transitional Design Style, this freestanding stove is both modern and timeless, blending seamlessly into any decor.

#### SPECIFICATIONS **FEATURES**

Fuel: Multifuel Large viewing window Cast iron door Nominal Heat 5kW Output & Range Steel body Energy Class: Α Primary air intake Efficiency: 79% Advanced air wash Flue Size: 127mm 2022 Ecodesign ready Suitable for 12mm hearth

Multifuel grate

10 Redwood 5kW