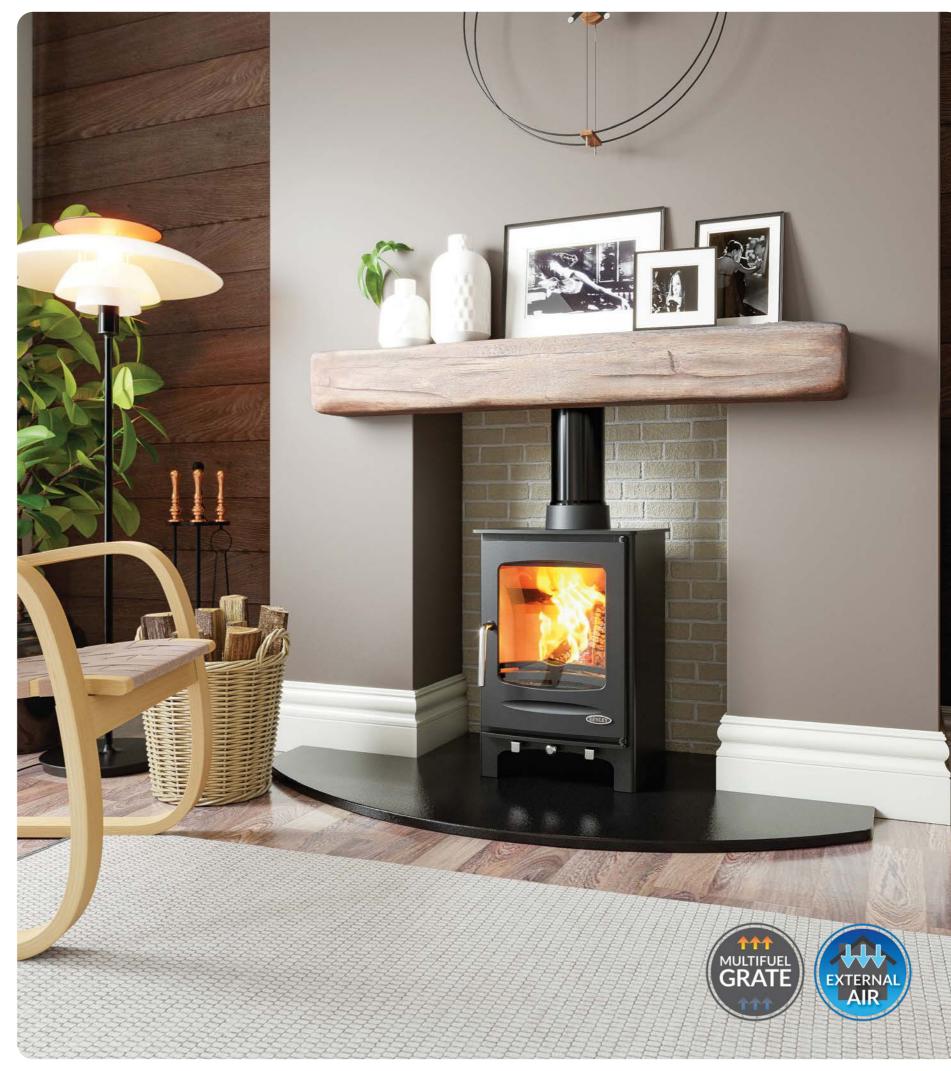

# SHERWOOD 5

**ROOM HEATER - FREESTANDING** 

The Sherwood stove is the perfect blend of style and performance. With an output of 5kW and an efficiency rating of up to 77.9%, this stove delivers warmth and comfort to your home. Class A energy rating ensures efficient heating, while the clean and sleek design in a matt black finish adds an elegant touch to any room.

#### FEATURES SPECIFICATIONS

Fuel: Multifuel Large viewing window Cast iron door Nominal Heat 5kW Output & Range Steel body Energy Class: Α Primary air intake 77.9% Efficiency: Secondary air intake Flue Size: 127mm External air supply Advanced air wash Suitable for 12mm hearth 2022 Ecodesign ready Multifuel grate

40 Sherwood 5