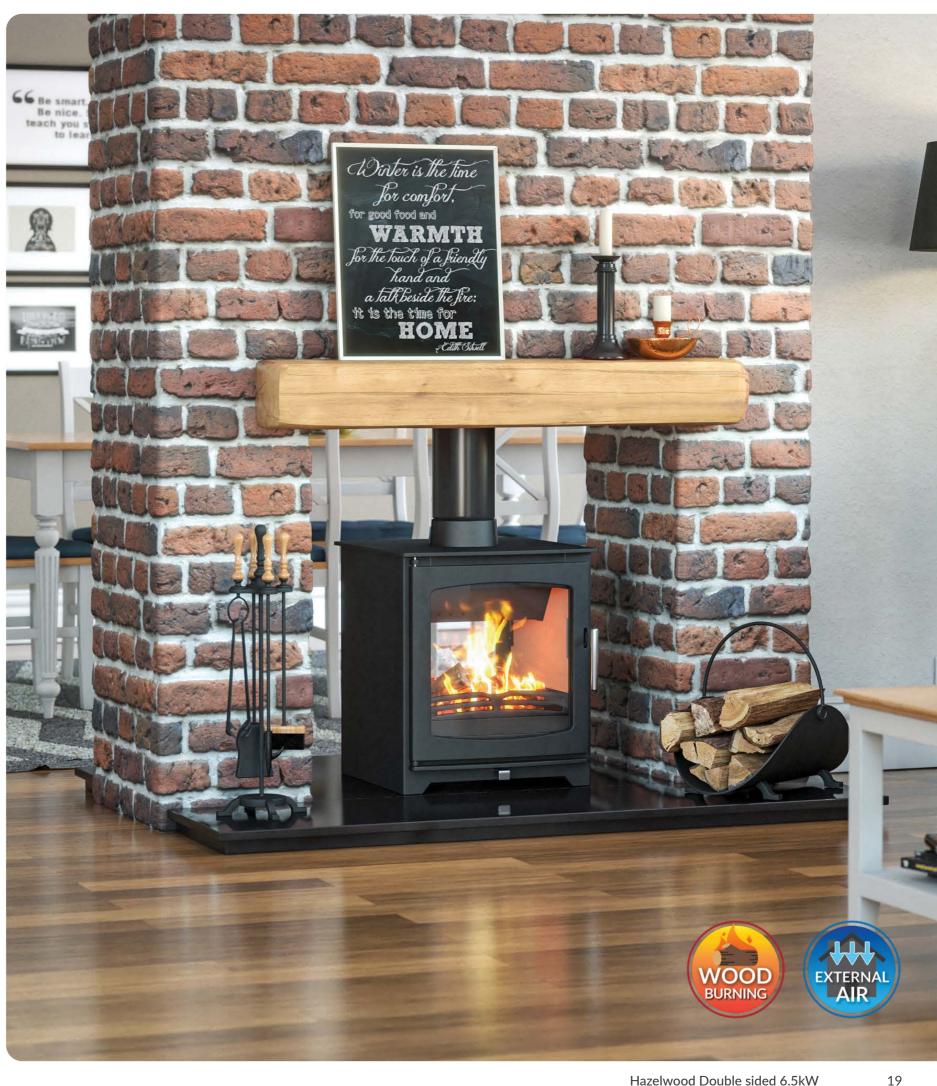

### HAZELWOOD DOUBLE SIDED

ROOM HEATER - FREESTANDING

Henley's newest addition to the Hazelwood lineup is the Double Sided. A larger double sided wood burner design makes this the perfect centrepiece to your home.

Output & Range

Energy Class: Α

Efficiency: 75.8%

Flue Size: 127mm

Double sided

Suitable for 12mm hearth

2022 Ecodesign ready

18 Hazelwood Double sided 6.5kW