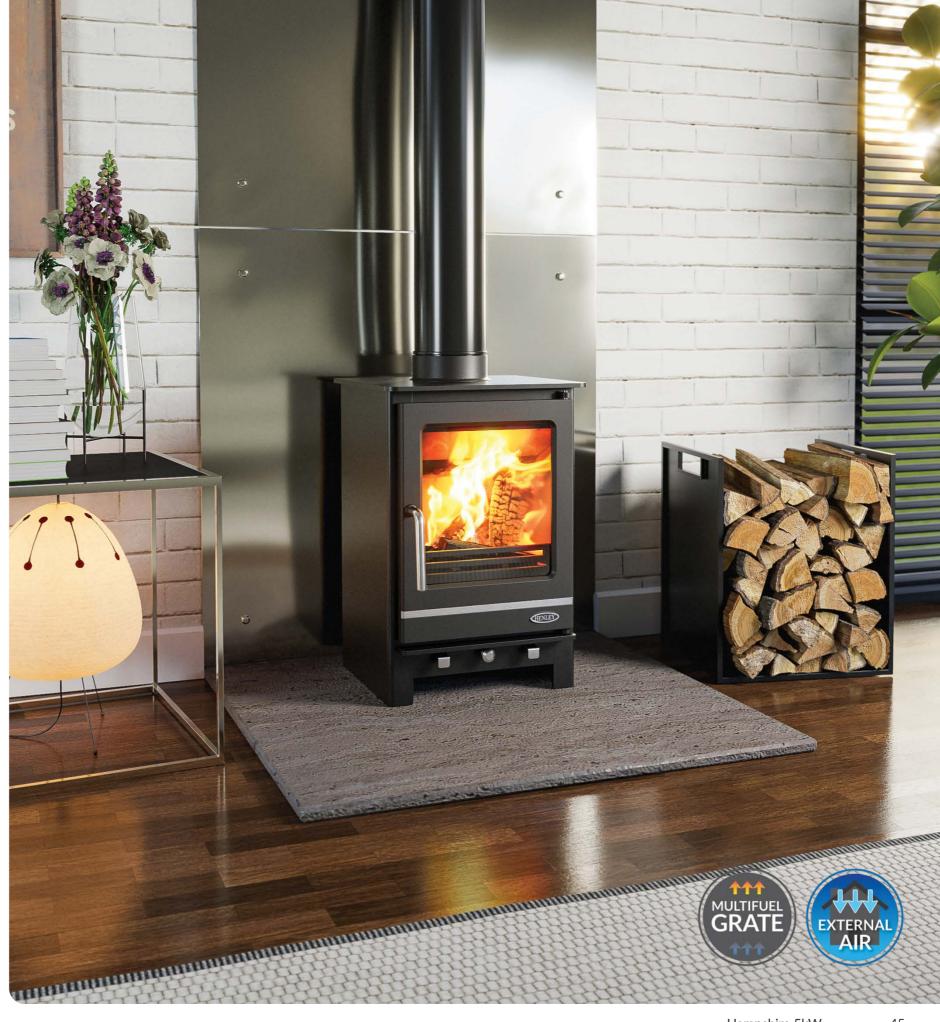

### **HAMPSHIRE 5**

**ROOM HEATER - FREESTANDING** 

The Hampshire stove is the perfect blend of style and performance. With an output of 5kW and an efficiency rating of up to 77.9%, this stove delivers warmth and comfort to your home. Class A energy rating ensures efficient heating, while the clean and sleek design in a matt black finish adds an elegant touch to any room.

#### **SPECIFICATIONS** FEATURES

Fuel: Multifuel Large viewing window Cast iron door Nominal Heat 5kW Output & Range Steel body Energy Class: Α Primary air intake 77.9% Efficiency: Secondary air intake Flue Size: 127mm External air supply Advanced air wash

Suitable for 12mm hearth 2022 Ecodesign ready

Multifuel grate

Hampshire 5kW

## HAMPSHIRE 7

ROOM HEATER - FREESTANDING

The Hampshire stove is the perfect blend of style and performance. With an output of 6.8kW and an efficiency rating of up to 76.5%, this stove delivers warmth and comfort to your home. Class A energy rating ensures efficient heating, while the clean and sleek design in a matt black finish adds an elegant touch to any room.

#### **SPECIFICATIONS** FEATURES

Fuel: Multifuel Large viewing window Cast iron door Nominal Heat 6.8kW Output & Range Steel body Α Energy Class: Primary air intake 76.5% Efficiency: Secondary air intake Flue Size: 127mm External air supply

> Advanced air wash Suitable for 12mm hearth 2022 Ecodesign ready

Multifuel grate

47 46 Hampshire 7