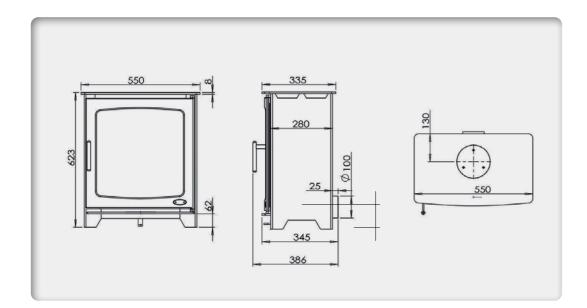

## **ALDERWOOD**

**ROOM HEATER - FREESTANDING** 

The new Alderwood room heater is Eco Design Ready with an efficient 6.7kW heat output.

A matt black finish and clean design paired with its high performance make this model a perfect choice for any fireside setting.

#### FEATURES **SPECIFICATIONS**

Fuel: Multifuel Large viewing window Cast iron door Nominal Heat 6.7kW Output & Range Steel body Energy Class: Α Primary air intake Efficiency: 78.7% External air supply 127mm Flue Size: Advanced air wash 2022 Ecodesign ready Suitable for 12mm hearth Multifuel grate

36

Alderwood 6.7kW