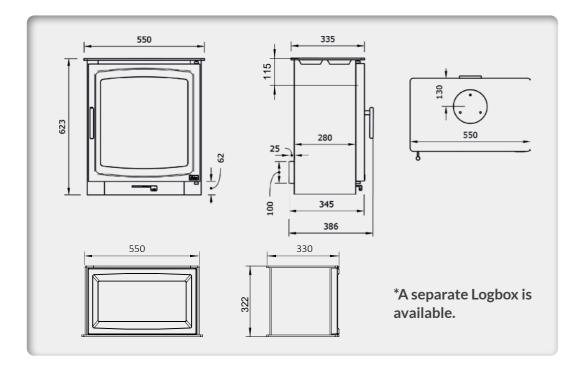

## HAZELWOOD COMPACT

ROOM HEATER - FREESTANDING

Introducing the Hazelwood range. These new wood-burners meet Henley's high environmental standards, ensuring a clean & efficient burn. With the Hazelwood range, you can be safe in the knowledge that you are heating your home with one of the most reliable & Eco friendly stoves in our range.

### SPECIFICATIONS

FEATURES

Fuel: **Wood Burning** 

Nominal Heat 4.9kW Output & Range

Energy Class: Α

Efficiency: 79.8%

Flue Size:

127mm

Large viewing window

Cast iron door

Steel body

Primary air intake

External air supply

2022 Ecodesign ready

Defra exempt

Suitable for 12mm hearth