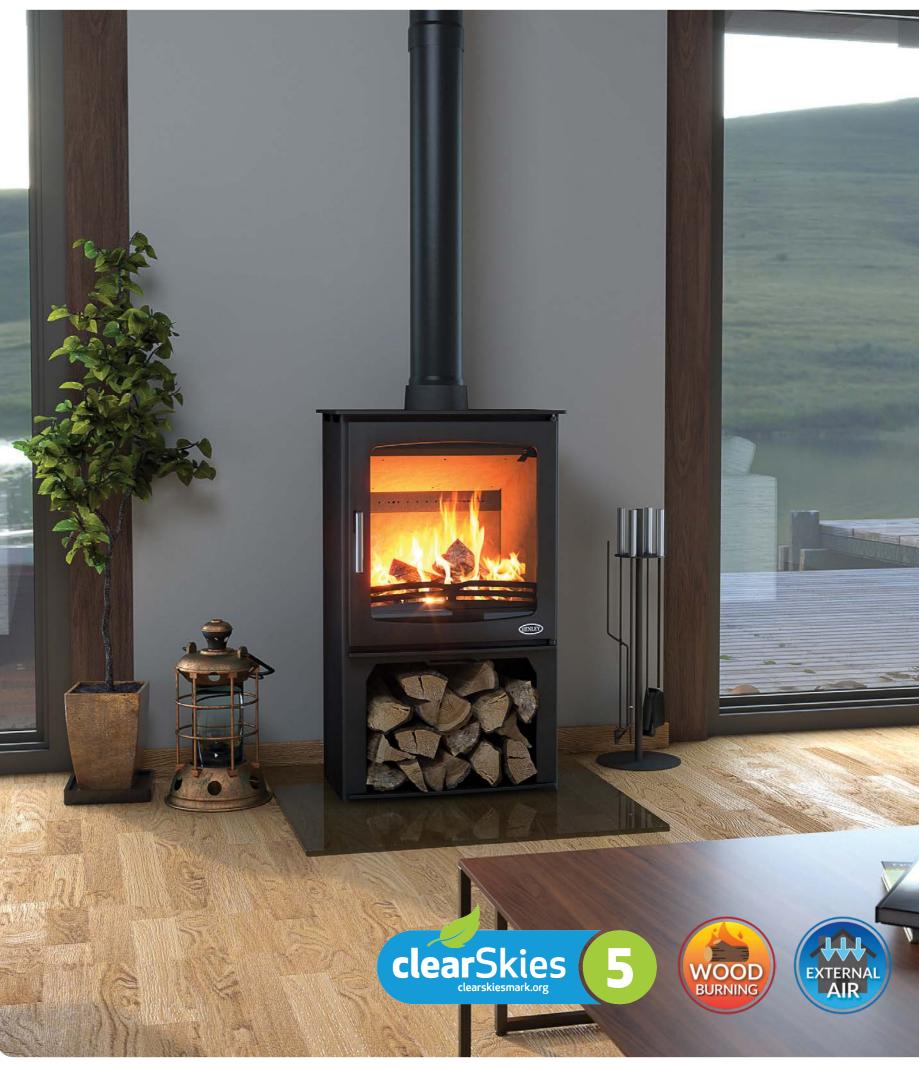

### HAZELWOOD DOUBLE SIDED

ROOM HEATER - FREESTANDING

Henley's newest addition to the Hazelwood lineup is the Double Sided. A larger double sided wood burner design makes this the perfect centrepiece to your home.

Output & Range

Energy Class: Α

Efficiency: 75.8%

Flue Size: 127mm

Double sided

Suitable for 12mm hearth

2022 Ecodesign ready

18 Hazelwood Double sided 6.5kW