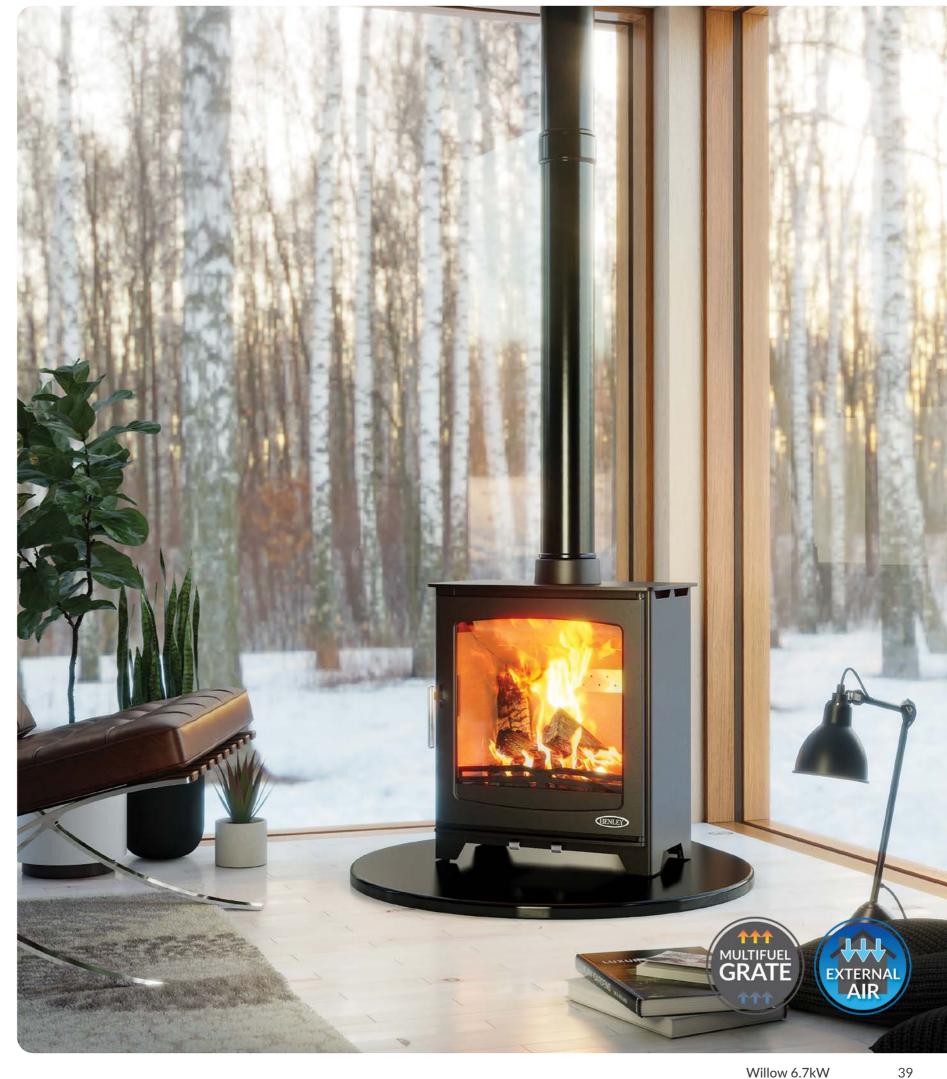

# **WILLOW**

#### ROOM HEATER - FREESTANDING

The Willow room heater is Eco Design Ready with a 6.7kW heat output. The simplicity of the matt black finish combined with the contemporary design make this model a popular choice for new builds.

### SPECIFICATIONS

Fuel: Multifuel

Nominal Heat Output & Range

6.7kW

Α Energy Class: 78.7% Efficiency:

Flue Size: 127mm

FEATURES

Large viewing window

Cast iron door

Steel body

Primary air intake

External air supply

Advanced air wash

2022 Ecodesign ready

Suitable for 12mm hearth

Multifuel grate

38 Willow 6.7kW