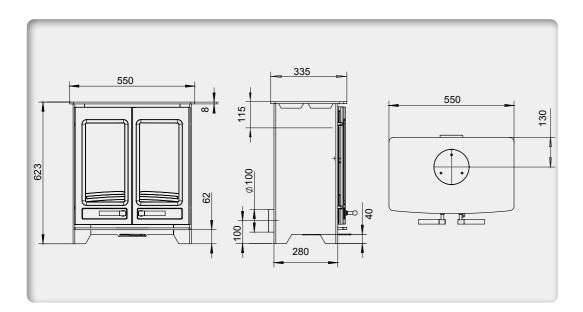

# **HAMPTON**

ROOM HEATER - FREESTANDING

One of Henley's most classic double door designs. The new Hampton is a steel body stove with classic cast iron doors boasting great efficiency and environmental performance whilst giving a sense of style and tradition to your fireplace.

### SPECIFICATIONS

### FEATURES

**Wood Burning** Fuel:

Nominal Heat

Efficiency:

Output & Range

4.9kW

Energy Class: Α

78.4% Flue Size: 127mm Large viewing window

Cast iron door

Steel body

Primary air intake External air supply

2022 Ecodesign ready

Suitable for 12mm hearth

Double Door

30 Hampton 4.9kW