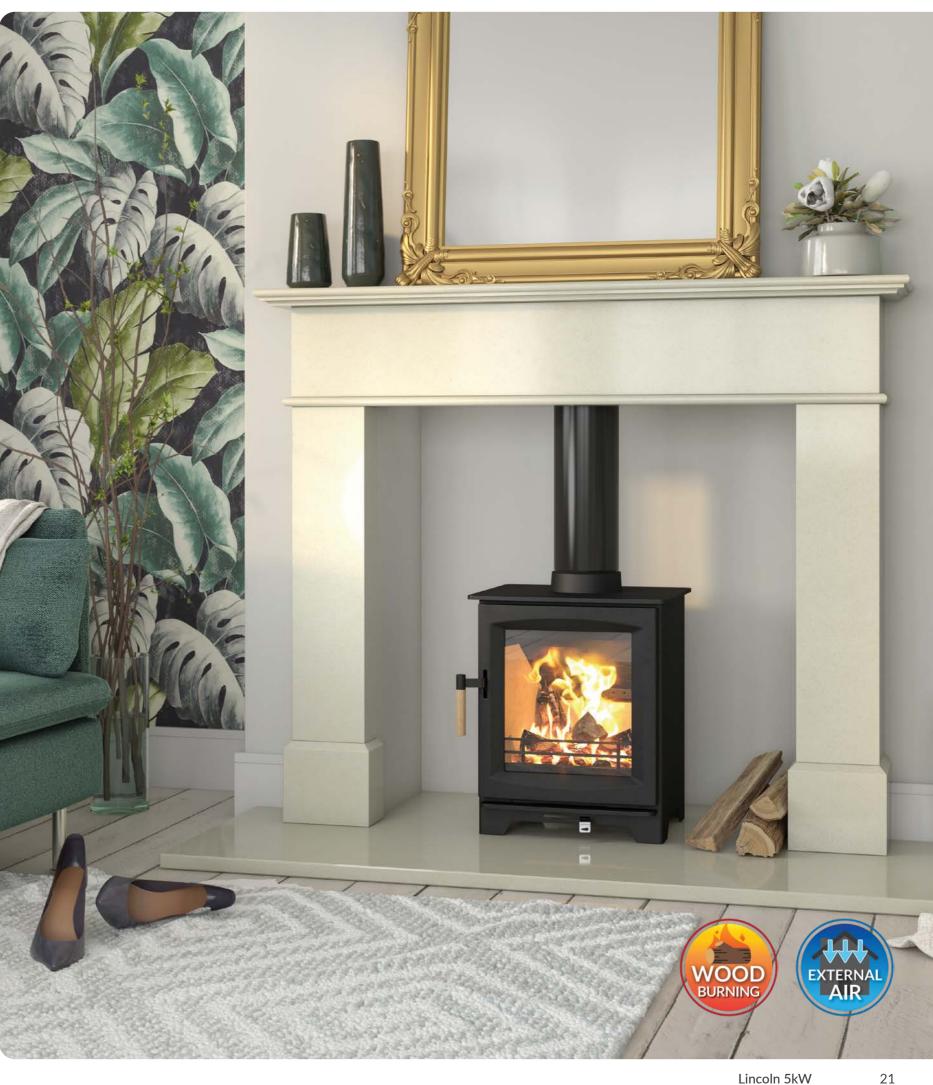

# **LINCOLN**

#### ROOM HEATER - FREESTANDING

The Lincoln 5kW room heater stove combines contemporary stove design with a blend of traditional values. Now adapted for the Eco line, its attractive look and superb cast iron build quality makes this stove an excellent choice for any customer, available with or without a Logbox.

23 22 Lincoln 5kW