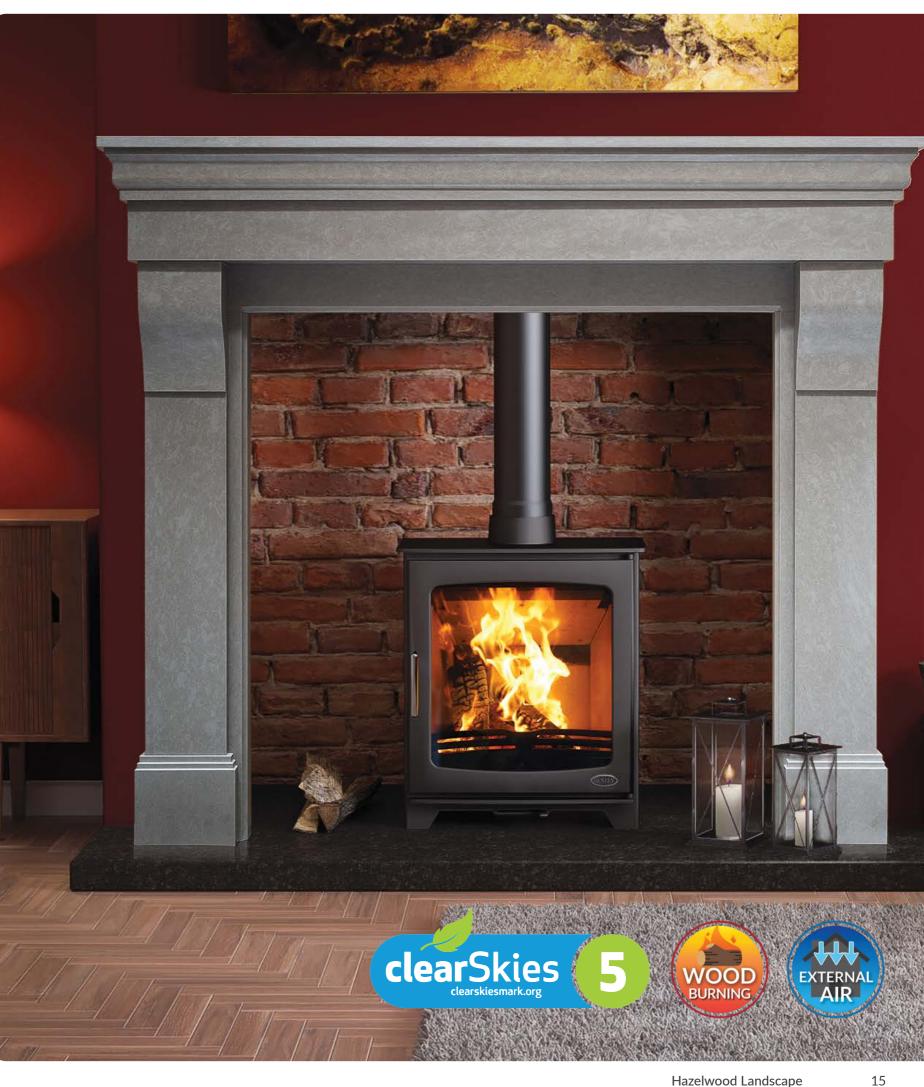

## HAZELWOOD LANDSCAPE

ROOM HEATER - FREESTANDING

The Hazelwood Landscape is one of Henley's most popular designs. These wood burning stoves meet the highest environmental standards ensuring the optimum efficiency and heat output.

Suitable for 12mm hearth

14