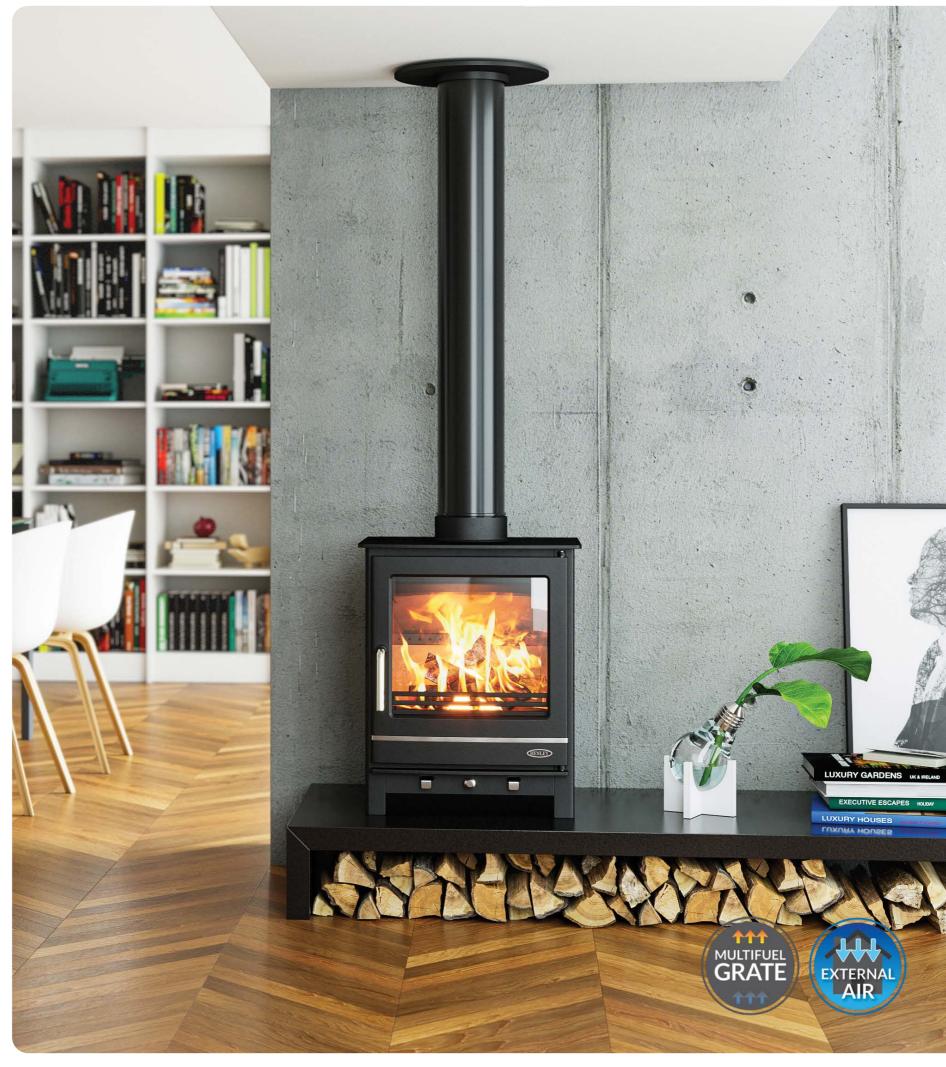

### **HAMPSHIRE 5**

**ROOM HEATER - FREESTANDING** 

The Hampshire stove is the perfect blend of style and performance. With an output of 5kW and an efficiency rating of up to 77.9%, this stove delivers warmth and comfort to your home. Class A energy rating ensures efficient heating, while the clean and sleek design in a matt black finish adds an elegant touch to any room.

#### **SPECIFICATIONS** FEATURES

Fuel: Multifuel Large viewing window Cast iron door Nominal Heat 5kW Output & Range Steel body Energy Class: Α Primary air intake 77.9% Efficiency: Secondary air intake Flue Size: 127mm External air supply Advanced air wash

Suitable for 12mm hearth 2022 Ecodesign ready

Multifuel grate

Hampshire 5kW

## HAMPSHIRE 7

ROOM HEATER - FREESTANDING

The Hampshire stove is the perfect blend of style and performance. With an output of 6.8kW and an efficiency rating of up to 76.5%, this stove delivers warmth and comfort to your home. Class A energy rating ensures efficient heating, while the clean and sleek design in a matt black finish adds an elegant touch to any room.

#### **SPECIFICATIONS** FEATURES

Fuel: Multifuel Large viewing window Cast iron door Nominal Heat 6.8kW Output & Range Steel body Α Energy Class: Primary air intake 76.5% Efficiency: Secondary air intake Flue Size: 127mm External air supply

> Advanced air wash Suitable for 12mm hearth 2022 Ecodesign ready

Multifuel grate

47 46 Hampshire 7