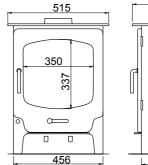

| Nominal Output                | 5kW                       |
|-------------------------------|---------------------------|
| Output Range                  | 2kW to 10kW max           |
| Efficiency                    | 81%                       |
| Weight                        | 120 kg                    |
| Flue Outlet                   | 125mm (5") (top or rear)  |
| Dimensions (mm)               | H 664 x W 515 x D 416     |
| Max Log Size                  | 360mm+                    |
| Distance to combustibles (mm) | Sides = 700<br>Rear = 800 |
| Fuel                          | Wood/ Multifuel Grate     |