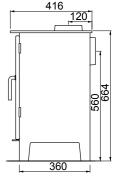

| Nominal Output                | 5kW                       |
|-------------------------------|---------------------------|
| Output Range                  | 2kW to 10kW max           |
| Efficiency                    | 81%                       |
| Weight                        | 120 kg                    |
| Flue Outlet                   | 125mm (5") (top or rear)  |
| Dimensions (mm)               | H 664 x W 515 x D 416     |
| Max Log Size                  | 360mm+                    |
| Distance to combustibles (mm) | Sides = 700<br>Rear = 800 |
| Fuel                          | Wood/ Multifuel Grate     |