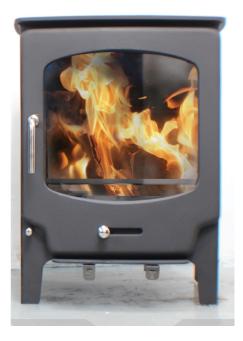

## **Saltfire ST-X8**

## **Key features**

- ✓ Heavy rugged construction
- ✓ Steel seam-welded body up to 10mm thick, cast iron door
- ✓ Total Control, easy to operate
- ✓ Advanced hot airwash
- ✓ Large capacity 8kW (max' 10kW)
- ✓ Very large viewing window
- ✓ Suitable for use on 12mm hearth
- √ 3 year warranty
- ✓ Developed at Saltfire Cleanburn Research Centre in Dorset
- ✓ DEFRA Exempt
- ✓ EcoDesign 2022 Ready
- ✓ Also available as 4kW and 5kW
- ✓ Available in various colours or with burnished door