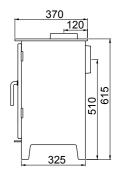

| Nominal Output                     | 5 kW                      |
|------------------------------------|---------------------------|
| Output Range                       | 2 kW to 8 kW max          |
| Efficiency                         | 82%                       |
| Weight                             | 90 kg                     |
| Flue Outlet                        | 125mm (5") (top or rear)  |
| Dimensions (mm)                    | H 615x W 460 x D 370      |
| Max Log Size                       | 320mm+                    |
| Distance to com-<br>bustibles (mm) | Sides = 600<br>Rear = 700 |
| Fuel                               | Wood/ Multifuel Grate     |