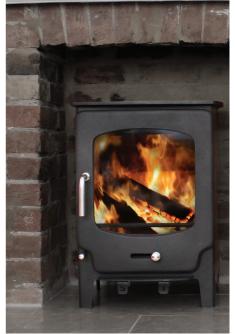

## Saltfire ST-X5

**Key features** 

- ✓ Heavy rugged construction
- ✓ Steel seam-welded body up to 10mm thick, cast iron door
- ✓ Total Control, easy to operate
- ✓ Advanced hot airwash
- ✓ Large capacity 5kW (max' 8kW)
- ✓ Very large viewing window
- ✓ Suitable for use on 12mm hearth
- ✓ 3 year warranty
- ✓ Developed at Saltfire Cleanburn Research Centre in Dorset
- ✓ DEFRA Exempt
- ✓ EcoDesign 2022 Ready
- ✓ Also available as 4kW and 8kW
- ✓ Available in various colours or with burnished door