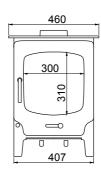

| Nominal Output                     | 5 kW                      |
|------------------------------------|---------------------------|
| Output Range                       | 2 kW to 8 kW max          |
| Efficiency                         | 82%                       |
| Weight                             | 90 kg                     |
| Flue Outlet                        | 125mm (5") (top or rear)  |
| Dimensions (mm)                    | H 615x W 460 x D 370      |
| Max Log Size                       | 320mm+                    |
| Distance to com-<br>bustibles (mm) | Sides = 600<br>Rear = 700 |
| Fuel                               | Wood/ Multifuel Grate     |