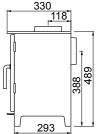

| Nominal Output                | 4 kW                      |
|-------------------------------|---------------------------|
| Output Range                  | 1 kW to 4 kW max          |
| Efficiency                    | 80%                       |
| Weight                        | 70 kg                     |
| Flue Outlet                   | 125mm (5") (top or rear)  |
| Dimensions (mm)               | H 489 x W 400 x D 330     |
| Max Log Size                  | 270mm+                    |
| Distance to combustibles (mm) | Sides = 400<br>Rear = 500 |
| Fuel                          | Wood/ Multifuel Grate     |