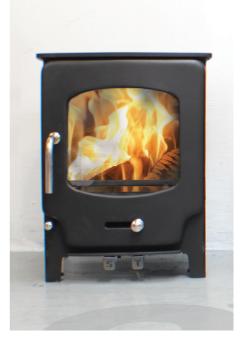

## **Saltfire ST-X4**

## **Key features**

- ✓ Heavy rugged construction
- ✓ Steel seam-welded body up to 10mm thick, cast iron door
- ✓ Total Control, easy to operate
- ✓ Advanced hot airwash
- ✓ Fits standard 16" Opening
- ✓ Suitable for use on 12mm hearth
- √ 3 year warranty
- ✓ Developed at Saltfire Cleanburn Research Centre in Dorset
- ✓ DEFRA Exempt
- √ EcoDesign 2022 Ready
- ✓ Also available as 5kW and 8kW
- ✓ Available in various colours or with burnished door

| Nominal Output                | 4 kW                      |
|-------------------------------|---------------------------|
| Output Range                  | 1 kW to 4 kW max          |
| Efficiency                    | 80%                       |
| Weight                        | 70 kg                     |
| Flue Outlet                   | 125mm (5") (top or rear)  |
| Dimensions (mm)               | H 489 x W 400 x D 330     |
| Max Log Size                  | 270mm+                    |
| Distance to combustibles (mm) | Sides = 400<br>Rear = 500 |
| Fuel                          | Wood/ Multifuel Grate     |