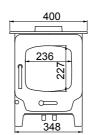

| Nominal Output                | 4 kW                      |
|-------------------------------|---------------------------|
| Output Range                  | 1 kW to 4 kW max          |
| Efficiency                    | 80%                       |
| Weight                        | 70 kg                     |
| Flue Outlet                   | 125mm (5") (top or rear)  |
| Dimensions (mm)               | H 489 x W 400 x D 330     |
| Max Log Size                  | 270mm+                    |
| Distance to combustibles (mm) | Sides = 400<br>Rear = 500 |
| Fuel                          | Wood/ Multifuel Grate     |